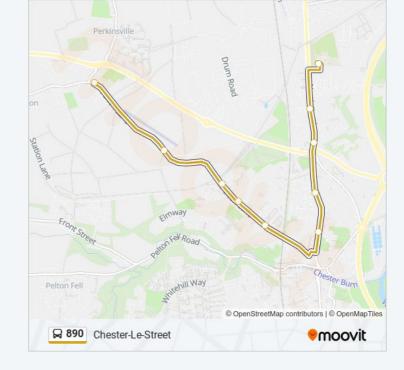

#### **Direction: Chester-Le-Street**

10 stops

**VIEW LINE SCHEDULE** 

Schools, Pelton

Plough Inn, Pelton

The Falcon, Chester-Le-Street

Pelaw Crescent - Conyers Ave, Chester-Le-Street

Bank Top, Chester-Le-Street

Police Station, Chester-Le-Street

Highfield Hospital, Chester-Le-Street

Northlands Roundabout, Chester-Le-Street

Lambton Worm Ph, Chester-Le-Street

Park View School - North Lodge, Chester-Le-Street

#### 890 bus Info

**Direction:** Chester-Le-Street

**Stops**: 10

**Trip Duration:** 9 min **Line Summary:** 