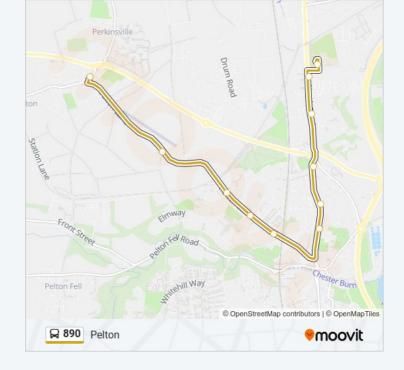

## **Direction: Pelton**

## 11 stops <u>VIEW LINE SCHEDULE</u>

Park View School - North Lodge, Chester-Le-Street

North Lodge Estate, Chester-Le-Street

Lambton Worm Ph, Chester-Le-Street

Northlands Roundabout, Chester-Le-Street

Highfield Hospital, Chester-Le-Street

Police Station, Chester-Le-Street

Bank Top, Chester-Le-Street

Corkershop, Chester-Le-Street

The Falcon, Chester-Le-Street

Plough Inn, Pelton

Schools, Pelton

890 bus Info

**Direction:** Pelton

Stops: 11

**Trip Duration:** 10 min

**Line Summary:** 

890 bus time schedules and route maps are available in an offline PDF at moovitapp.com. Use the Moovit App to see live bus times, train schedule or subway schedule, and step-by-step directions for all public transit in North East and Cumbria.