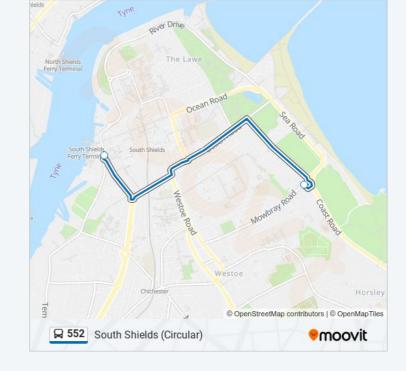

#### **Direction: South Shields**

2 stops

**VIEW LINE SCHEDULE** 

Mowbray Road-New Crown, South Shields

Ferry Street-Coronation Street, South Shields

| <b>552 bus Time Schedule</b> South Shields Route Timetable: |                 |
|-------------------------------------------------------------|-----------------|
| Sunday                                                      | 09:00 - 16:30   |
| Monday                                                      | Not Operational |
| Tuesday                                                     | Not Operational |
| Wednesday                                                   | Not Operational |
| Thursday                                                    | Not Operational |
| Friday                                                      | Not Operational |
|                                                             |                 |

### **Direction: South Shields**

2 stops

VIEW LINE SCHEDULE

Ferry Street-Coronation Street, South Shields

Mowbray Road-New Crown, South Shields