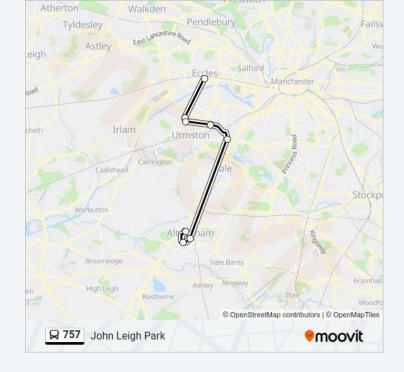

## **Direction: John Leigh Park**

8 stops

VIEW LINE SCHEDULE

Charles House (Stop K)

**Barton Road** 

Davyhulme Circle (Stop B)

Old Hall Road

Stothard Road

Lloyd Street

St Margaret's Road

Loreto Grammar School

757 bus Info

**Direction:** John Leigh Park

Stops: 8

**Trip Duration:** 90 min **Line Summary:** 

757 bus time schedules and route maps are available in an offline PDF at moovitapp.com. Use the Moovit App to see live bus times, train schedule or subway schedule, and step-by-step directions for all public transit in North West.