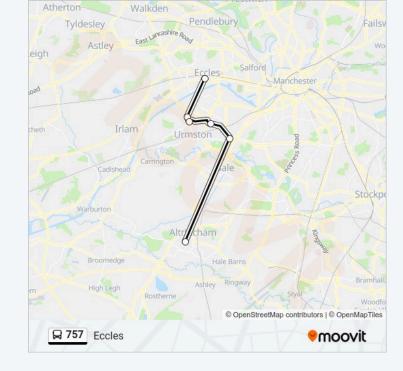

# Direction: Eccles 6 stops VIEW LINE SCHEDULE St Margaret's Road Stothard Road Old Hall Road Davyhulme Circle (Stop D) Barton Road

| <b>757 bus Time Schedule</b> Eccles Route Timetable: |                 |
|------------------------------------------------------|-----------------|
| Sunday                                               | Not Operational |
| Monday                                               | 15:50           |
| Tuesday                                              | 15:50           |
| Wednesday                                            | 15:50           |
| Thursday                                             | 15:50           |
| Friday                                               | 15:50           |
| Saturday                                             | Not Operational |

757 bus Info
Direction: Eccles

Stops: 6

**Trip Duration:** 70 min **Line Summary:** 