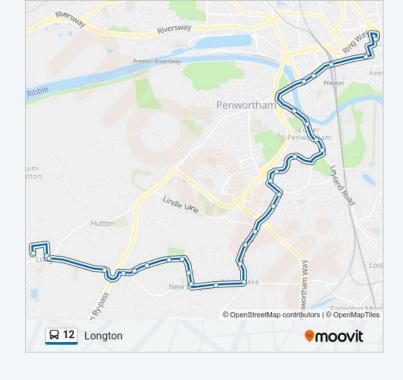

#### **Direction: Longton**

30 stops VIEW LINE SCHEDULE

Preston

Waterstones (Stand F)

Railway Station (Stand B)

West Cliff

Fishergate Hill Surgery

Valley Road

Riverside Road

Dove Avenue

Middleforth Garage

Abbot Meadow

Hill Road South

Little Close

Plough Inn

**Kingsfold Drive** 

Lindle Lane

Rawstorne House

Old Pope Lane

Whitestake Corner

Farmers Arms

Primary School

All Saints Church

12 bus Info Direction: Longton Stops: 30 Trip Duration: 25 min Line Summary:

- Boundary Close
- Methodist Church
- Saunders Lane
- Moss Lane
- Chapel Lane
- Chapel Park Road
- St Andrews Church
- Franklands
- Shirley Lane