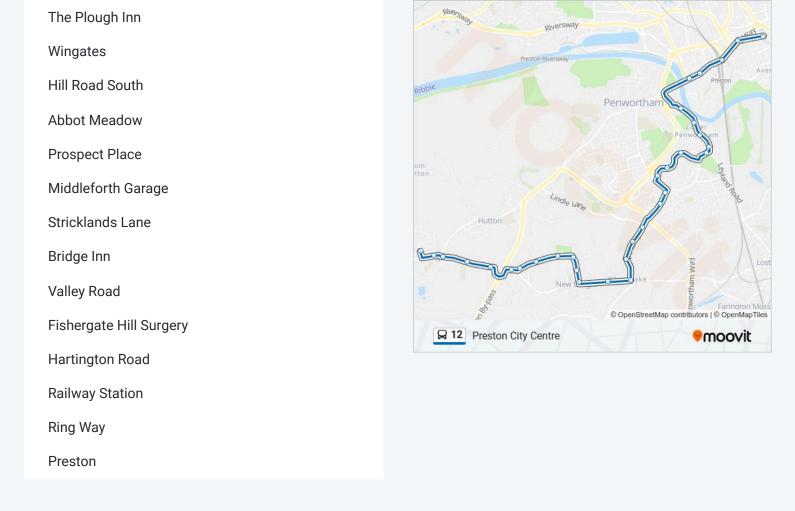

### Direction: Preston City Centre 32 stops VIEW LINE SCHEDULE

Shirley Lane

Booths

Rams Head

St Oswalds Rcps

Chapel Park Road

Chapel Ln Bypass

Moss Lane

Saunders Lane

Methodist Church

**Boundary Close** 

All Saints Church

**Primary School** 

Farmers Arms

Whitestake Corner

Old Pope Lane

Rawstorne House

Lindle Lane

Kingsfold Drive

12 bus Info Direction: Preston City Centre Stops: 32 Trip Duration: 28 min Line Summary:

12 bus time schedules and route maps are available in an offline PDF at moovitapp.com. Use the Moovit App to see live bus times, train schedule or subway schedule, and step-by-step directions for all public transit in North West.