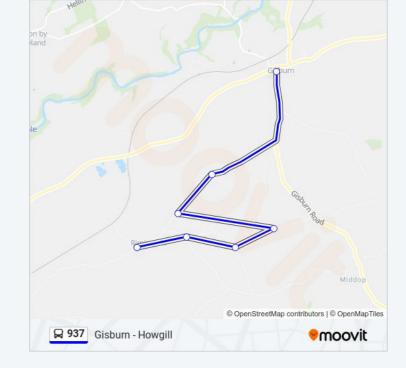

# Direction: Gisburn 7 stops VIEW LINE SCHEDULE Pendle Terrace Stopper Lane Martin Top Chapel Howgill Farm Bridge End Cottage Mylah Farm

| <b>937 bus Time Schedule</b> Gisburn Route Timetable: |                 |
|-------------------------------------------------------|-----------------|
| Sunday                                                | Not Operational |
| Monday                                                | 08:10           |
| Tuesday                                               | 08:10           |
| Wednesday                                             | 08:10           |
| Thursday                                              | 08:10           |
| Friday                                                | 08:10           |
| Saturday                                              | Not Operational |

937 bus Info

Direction: Gisburn

Stops: 7

**Trip Duration:** 35 min **Line Summary:** 