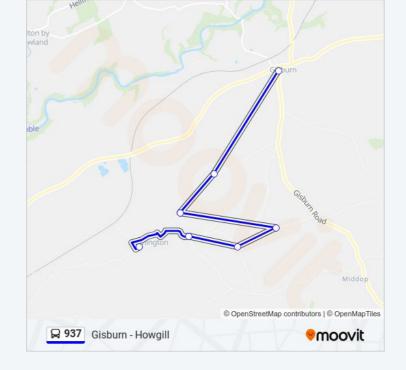

### **Direction: Rimington**

7 stops

VIEW LINE SCHEDULE

Primary School

Mylah Farm

Bridge End Cottage

Howgill Farm

Martin Top Chapel

Stopper Lane

Pendle Terrace

### 937 bus Info

**Direction:** Rimington

Stops: 7

**Trip Duration:** 34 min **Line Summary:** 

937 bus time schedules and route maps are available in an offline PDF at moovitapp.com. Use the Moovit App to see live bus times, train schedule or subway schedule, and step-by-step directions for all public transit in North West.