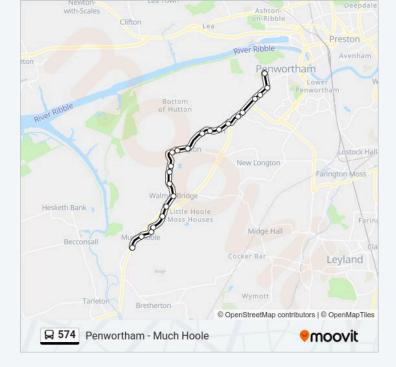

# Penwortham - Much Hoole

The 574 bus line (Penwortham - Much Hoole) has 2 routes. For regular weekdays, their operation hours are: (1) Much Hoole: 15:20(2) Penwortham: 07:55

Use the Moovit App to find the closest 574 bus station near you and find out when is the next 574 bus arriving.

#### **Direction: Much Hoole**

23 stops VIEW LINE SCHEDULE

Priory Tech College

**Carleton Drive** 

Howick Shops

Howick Cross Lane

Howick Ceps

Lindle Lane

Anchor Drive

Grammar School

Skip Lane

Birchwood Avenue

St Andrews Church

Black Bull

Red Lion

**Bentley Park Road** 

Hall Lane

Junction Garage

Walmer Bridge Inn

Star Garage

Marlfield

Barnfield

Smithy Inn