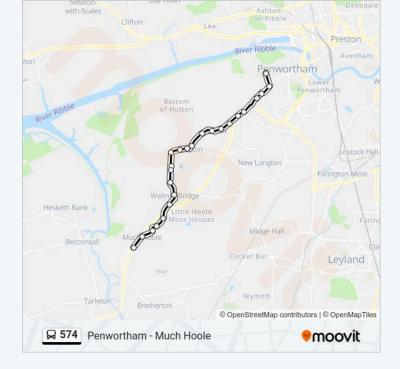

# Penwortham - Much Hoole

The 574 bus line (Penwortham - Much Hoole) has 2 routes. For regular weekdays, their operation hours are: (1) Much Hoole: 15:20(2) Penwortham: 07:55

Use the Moovit App to find the closest 574 bus station near you and find out when is the next 574 bus arriving.

## Direction: Penwortham

24 stops <u>VIEW LINE SCHEDULE</u>

San Marcos

Liverpool Old Road

Smithy Inn

Village Hall

**Burial Ground** 

Star Garage

Walmer Bridge Inn

Junction Garage

Hall Lane

Bentley Park Road

Golden Ball

Black Bull

Booths

Library

**Birchwood Avenue** 

Skip Lane

Grammar School

Anchor Drive