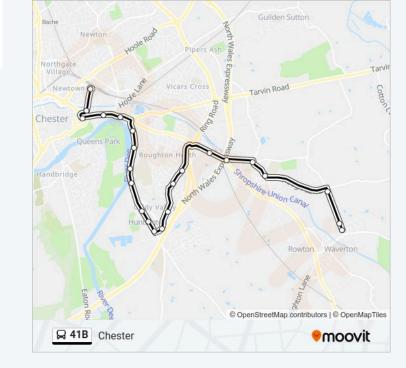

## Direction: Chester

23 stops

VIEW LINE SCHEDULE

Millway Shops

Capesthorne Road

The Plough PH

High School

Village Hall

Canal Bridge Steps

Ramada Hotel

Sainsbury's

Whites Meadow

Trefoil Close

Sedum Close

Gorse Way

Post Office

Woodlands Road

Keristal Avenue

Sandy Lane

Walmoor Park

Mortlake Crescent

St Paul's Church

Health Centre

The Bars (Stop L)

41B bus Info

**Direction:** Chester

**Stops**: 23

**Trip Duration:** 27 min **Line Summary:** 

Canal Bridge (Stop N)

Railway Station