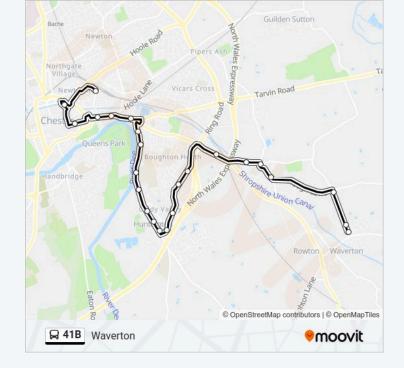

### **Direction: Waverton**

24 stops

**VIEW LINE SCHEDULE** 

Railway Station

Bus Interchange

Foregate Street Stop DD (Stop Dd)

Steam Mill Street

Health Centre

St Paul's Church

**Cotswald Court** 

Walmoor Park

Sandy Lane

Keristal Avenue

Woodlands Road

Post Office

Gorse Way

Sedum Close

Trefoil Close

Whites Meadow

Sainsbury's

Ramada Hotel

41B bus Info

**Direction:** Waverton

Stops: 24

**Trip Duration:** 40 min

**Line Summary:** 

Christleton Hall Village Green High School

The Plough PH

Capesthorne Road