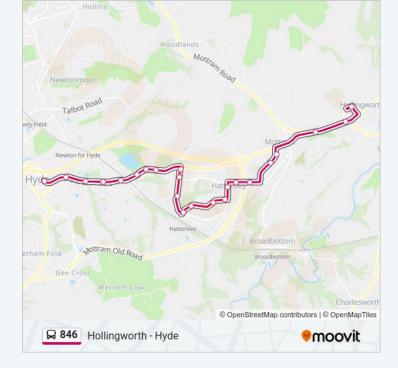

# Hollingworth - Hyde

The 846 bus line (Hollingworth - Hyde) has 2 routes. For regular weekdays, their operation hours are: (1) Hollingworth: 07:39(2) Hyde: 15:00 Use the Moovit App to find the closest 846 bus station near you and find out when is the next 846 bus arriving.

#### **Direction: Hollingworth**

23 stops VIEW LINE SCHEDULE

Clarendon Square (Stop Ff)

**Boston Street** 

Taylor Street

St Pauls Hill Road

Godley Station (Stop A)

Godley Station (Stop E)

# Direction: Hyde 24 stops VIEW LINE SCHEDULE

Longdendale High School

Gun Inn

Mottram Moor

John Kennedy Road

Longdale Drive

Lowry Grove

John Kennedy Road