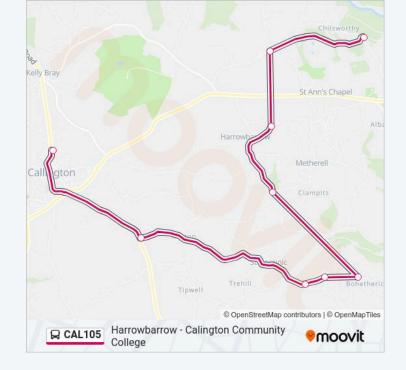

# Direction: Callington

9 stops

**VIEW LINE SCHEDULE** 

Windy Bridge, Chilsworthy

Timbered Nook, Coxpark

Mulberry Cottage, Harrowbarrow

St Dominick Park, Metherell

Trigg House, Bohetherick

Sunningdale Nurseries, St Dominick

Who'D Have Thought It Inn, St Dominick

Ashton Turn, Ashton

Callington School, Callington

## **Direction: Chilsworthy**

9 stops

VIEW LINE SCHEDULE

Callington School, Callington

Ashton Turn, Ashton

Who'D Have Thought It Inn, St Dominick

Sunningdale Nurseries, St Dominick

Trigg House, Bohetherick

St Dominick Park, Metherell

Mulberry Cottage, Harrowbarrow

Timbered Nook, Coxpark

Windy Bridge, Chilsworthy