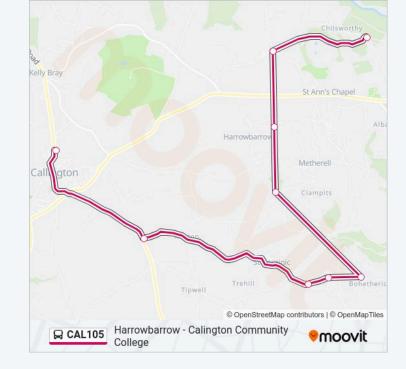

# Direction: Callington

9 stops

**VIEW LINE SCHEDULE** 

Windy Bridge, Chilsworthy

Timbered Nook, Coxpark

Mulberry Cottage, Harrowbarrow

St Dominick Park, Metherell

Trigg House, Bohetherick

Sunningdale Nurseries, St Dominick

Who'D Have Thought It Inn, St Dominick

Ashton Turn, Ashton

Callington School, Callington

## **Direction: Chilsworthy**

9 stops

VIEW LINE SCHEDULE

Callington School, Callington

Ashton Turn, Ashton

Who'D Have Thought It Inn, St Dominick

Sunningdale Nurseries, St Dominick

Trigg House, Bohetherick

St Dominick Park, Metherell

Mulberry Cottage, Harrowbarrow

Timbered Nook, Coxpark

Windy Bridge, Chilsworthy