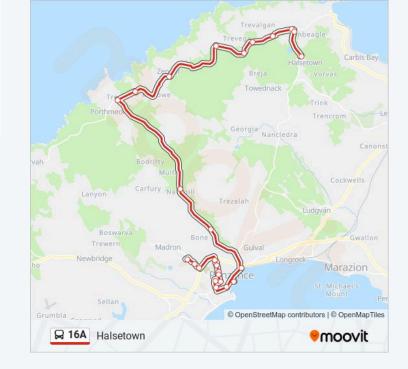

### **Direction: Halsetown**

25 stops

VIEW LINE SCHEDULE

Mounts Bay School, Heamoor

Haig Place, Heamoor

Sona Merg Close, Heamoor

Treneere Stores, Penzance

The Close, Penzance

Humphry Davy School, Penzance

Tremenhere Road, Chyandour

Tolver Road, Penzance

West Cornwall Hospital, Penzance

Penalverne Place, Penzance

Market Jew Street, Penzance

Bus Station, Penzance

Ponsandane Nursing Home, Penzance

Trevaylor Farm, Trevaylor

Newmill, Lower Ninnes

Gurnards Head Hotel, Gurnards Head

Boswednack Farm, Boswednack

Zennor Turn, Zennor

Wicca Farm, Zennor

Towednack Turn, Trevalgan

Buttermilk Hill, Trevalgan

16A bus Info

**Direction:** Halsetown

**Stops:** 25

**Trip Duration:** 68 min **Line Summary:** 

Trevalgan Holiday Park Turn, Penbeagle

Hellesveor Farm Campsite, St Ives

Fernlee, Penbeagle

Halsetown Inn, Halsetown