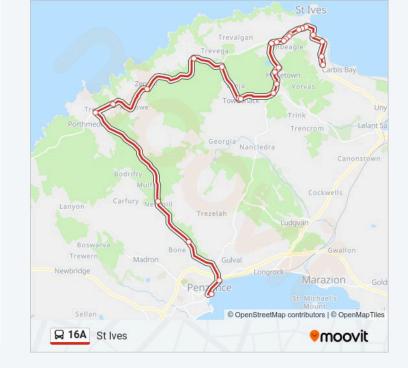

### **Direction: St Ives**

28 stops

**VIEW LINE SCHEDULE** 

Bus Station, Penzance

Ponsandane Nursing Home, Penzance

Trevaylor Farm, Trevaylor

Newmill, Lower Ninnes

Gurnards Head Hotel, Gurnards Head

Boswednack Farm, Boswednack

Zennor Turn, Zennor

Wicca Farm, Zennor

Towednack Turn, Trevalgan

Coldharbour Cottage, Towednack

Treveglos, Towednack

Penderleath Common, Balnoon

Penhalwyn Trekking Centre, Balnoon

Bus Shelter, Halsetown

Top Of Halsetown, Halsetown

Roundhouse, Penbeagle

Joannies Avenue, St Ives

Leach Pottery, St Ives

16A bus Info

**Direction:** St Ives

**Stops**: 28

**Trip Duration:** 55 min

**Line Summary:** 

Higher Stennack, St Ives
Trenwith Bridge, St Ives
British Legion, St Ives
St James Court, St Ives

Stennack Surgery, St Ives