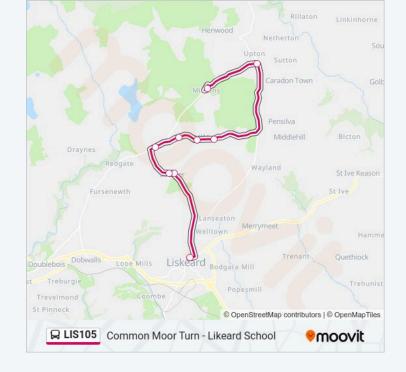

# **Direction: Minions**

9 stops

**VIEW LINE SCHEDULE** 

School & Community College, Liskeard

Market Inn, St Cleer

Humphreys Close, St Cleer

Commonmoor Turn, Common Moor

Ply Cottages, Higher Tremarcoombe

Telephone Box, Darite

Crows Nest Inn, Crows Nest

School, Upton Cross

Methodist Chapel, Minions

## LIS105 bus Info

**Direction:** Minions

Stops: 9

**Trip Duration:** 32 min **Line Summary:** 

LIS105 bus time schedules and route maps are available in an offline PDF at moovitapp.com. Use the Moovit App to see live bus times, train schedule or subway schedule, and step-by-step directions for all public transit in South West.