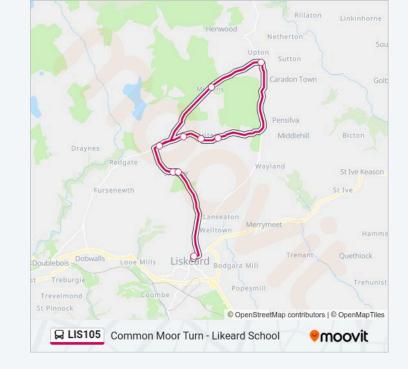

### **Direction: Liskeard**

9 stops

**VIEW LINE SCHEDULE** 

Commonmoor Turn, Common Moor

Methodist Chapel, Minions

School, Upton Cross

Crows Nest Inn, Crows Nest

Telephone Box, Darite

Ply Cottages, Higher Tremarcoombe

Humphreys Close, St Cleer

Market Inn, St Cleer

School & Community College, Liskeard

#### LIS105 bus Info

**Direction:** Liskeard

Stops: 9

**Trip Duration:** 42 min **Line Summary:** 