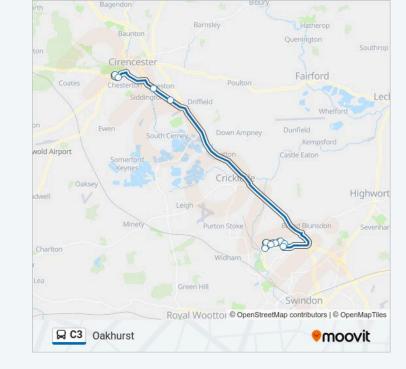

#### **Direction: Oakhurst**

11 stops

VIEW LINE SCHEDULE

College Grounds (Scholars & Staff Only), Cirencester

Chesterton Lane, Cirencester

Preston Toll Bar, Preston

Army Barracks, South Cerney

Fenton Avenue, Eastbury

Chartwell Road, Eastbury

Dowland Close, Eastbury

Redhouse Village Centre, Redhouse

Birkdale Close, Redhouse

Tortworth Road, Redhouse

Garsington Drive, Oakhurst

| C3 | bus | Гime | Sch | edu | le |
|----|-----|------|-----|-----|----|
|----|-----|------|-----|-----|----|

C3 bus Info

**Direction:** Oakhurst

**Stops**: 11

**Trip Duration:** 41 min **Line Summary:** 