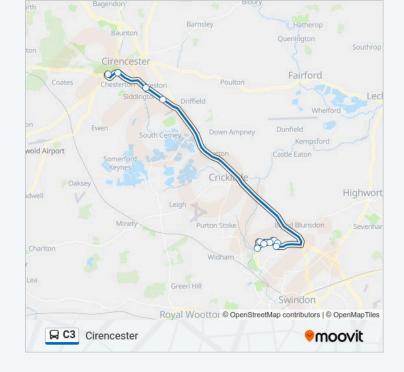

#### **Direction: Cirencester**

#### 12 stops

### **VIEW LINE SCHEDULE**

Garsington Drive, Oakhurst

Tortworth Road, Redhouse

Birkdale Close, Redhouse

North Swindon Learning Campus, Redhouse

Redhouse Village Centre, Redhouse

Dowland Close, Eastbury

Chartwell Road, Eastbury

Fenton Avenue, Eastbury

Army Barracks, South Cerney

Preston Toll Bar, Preston

Hospital, Cirencester

College Grounds (Scholars & Staff Only), Cirencester C3 bus Time Schedule

Cirencester Route Timetable:

| Monday    | 07:57 - 11:44   |
|-----------|-----------------|
| Tuesday   | 07:57 - 11:44   |
| Wednesday | 07:57 - 11:44   |
| Thursday  | 07:57 - 11:44   |
| Friday    | 07:57 - 11:44   |
| Saturday  | Not Operational |
| Sunday    | Not Operational |

C3 bus Info

**Direction:** Cirencester

**Stops:** 12

**Trip Duration:** 42 min **Line Summary:** 

C3 bus time schedules and route maps are available in an offline PDF at moovitapp.com. Use the Moovit App to see live bus times, train schedule or subway schedule, and step-by-step directions for all public transit in South West.