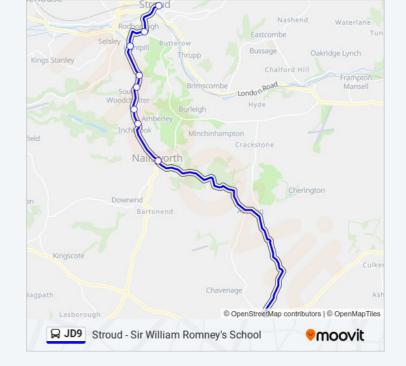

#### **Direction: Stroud**

9 stops

**VIEW LINE SCHEDULE** 

Sir William Romney'S, Tetbury

Clock Tower School Stop, Nailsworth

Trading Estate, Inchbrook

Frogmarsh Lane, Woodchester

Manor Drive, Woodchester

Old Piano Works, Woodchester

Kitesnest Lane, Lightpill

Prince Albert Inn, Rodborough

Merrywalks, Stroud

## **Direction: Tetbury**

9 stops

**VIEW LINE SCHEDULE** 

Merrywalks, Stroud

Prince Albert Inn, Rodborough

Kitesnest Lane, Lightpill

Old Piano Works, Woodchester

Manor Drive, Woodchester

Frogmarsh Lane, Woodchester

Trading Estate, Inchbrook

Clock Tower School Stop, Nailsworth

Sir William Romney'S, Tetbury