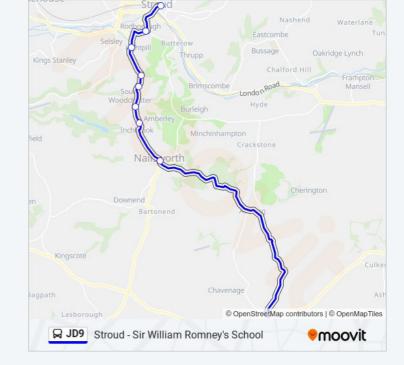

#### **Direction: Stroud**

9 stops

**VIEW LINE SCHEDULE** 

Sir William Romney'S, Tetbury

Clock Tower School Stop, Nailsworth

Trading Estate, Inchbrook

Frogmarsh Lane, Woodchester

Manor Drive, Woodchester

Old Piano Works, Woodchester

Kitesnest Lane, Lightpill

Prince Albert Inn, Rodborough

Merrywalks, Stroud

## **Direction: Tetbury**

9 stops

**VIEW LINE SCHEDULE** 

Merrywalks, Stroud

Prince Albert Inn, Rodborough

Kitesnest Lane, Lightpill

Old Piano Works, Woodchester

Manor Drive, Woodchester

Frogmarsh Lane, Woodchester

Trading Estate, Inchbrook

Clock Tower School Stop, Nailsworth

Sir William Romney'S, Tetbury