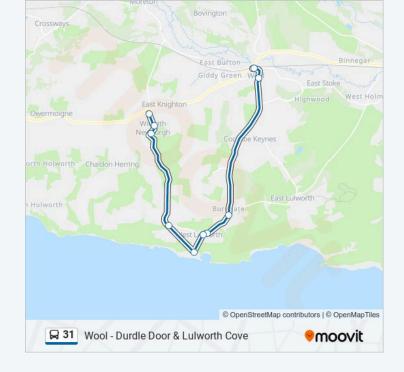

## 10 stops VIEW LINE SCHEDULE

The Red Lion, Winfrith Newburgh

Post Office, Winfrith Newburgh

Pigeon Close, Winfrith Newburgh

Durdle Door Park Entrance, West Lulworth

Lulworth Cove

War Memorial, West Lulworth

Castle Inn, West Lulworth

Lulworth Camp

Primary School, Wool

Wool Station, Wool

| 31 bus | Time | Sche | dule |
|--------|------|------|------|
|--------|------|------|------|

Wool Route Timetable:

| Sunday    | 10:22 - 18:25 |
|-----------|---------------|
| Monday    | 09:55 - 17:55 |
| Tuesday   | 09:55 - 17:55 |
| Wednesday | 09:55 - 17:55 |
| Thursday  | 09:55 - 17:55 |
| Friday    | 09:55 - 17:55 |
| Saturday  | 09:55 - 17:55 |

31 bus Info

**Direction:** Wool

**Stops**: 10

**Trip Duration:** 34 min

**Line Summary:** 

31 bus time schedules and route maps are available in an offline PDF at moovitapp.com. Use the Moovit App to see live bus times, train schedule or subway schedule, and step-by-step directions for all public transit in South West.