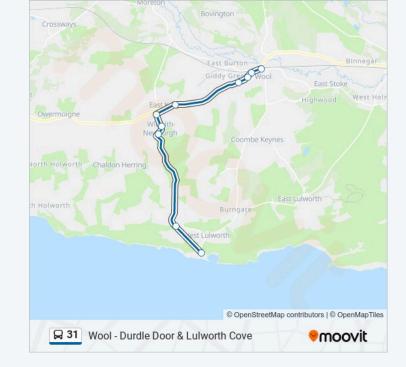

### **Direction: Lulworth Cove**

10 stops

**VIEW LINE SCHEDULE** 

Wool Station, Wool

Ship Inn, Wool

Lincleith Road, Wool

Toll Gate. Wool

Rainbow Garage, East Knighton

The Red Lion, Winfrith Newburgh

Post Office, Winfrith Newburgh

Pigeon Close, Winfrith Newburgh

Durdle Door Park Entrance, West Lulworth

Lulworth Cove

| 31 | bus | Time | Sche | dule |
|----|-----|------|------|------|
|----|-----|------|------|------|

#### 31 bus Info

**Direction:** Lulworth Cove

**Stops:** 10

**Trip Duration:** 19 min **Line Summary:** 