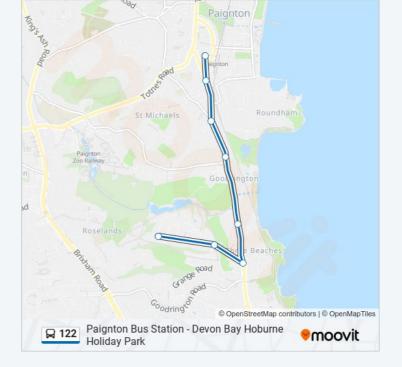

## Direction: Paignton 8 stops VIEW LINE SCHEDULE

Hoburne Holiday Park, Goodrington
Hoburne Holiday Park, Goodrington
Waterside Shops, Goodrington
Ymca, Goodrington
Torbay Leisure Centre, Paignton
The Big Tree Fisher Street, Paignton
Dartmouth Road, Paignton
Bus Station, Paignton

## **122 bus Time Schedule** Paignton Route Timetable:

| Sunday    | 09:31 - 17:31   |
|-----------|-----------------|
| Monday    | Not Operational |
| Tuesday   | Not Operational |
| Wednesday | Not Operational |
| Thursday  | Not Operational |
| Friday    | Not Operational |
| Saturday  | 09:31 - 17:31   |

122 bus Info Direction: Paignton Stops: 8 Trip Duration: 10 min Line Summary:

122 bus time schedules and route maps are available in an offline PDF at moovitapp.com. Use the Moovit App to see live bus times, train schedule or subway schedule, and step-by-step directions for all public transit in South West.