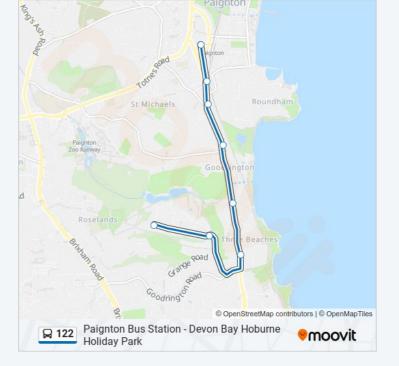

## **Direction: Goodrington**

8 stops VIEW LINE SCHEDULE

Bus Station, Paignton

Dartmouth Road, Paignton

The Big Tree Fisher St, Paignton

Torbay Leisure Centre, Paignton

Ymca, Goodrington

Waterside Shops, Goodrington

Hoburne Holiday Park, Goodrington

Hoburne Holiday Park, Goodrington

**122 bus Time Schedule** Goodrington Route Timetable:

| Sunday    | 09:15 - 17:15   |
|-----------|-----------------|
| Monday    | Not Operational |
| Tuesday   | Not Operational |
| Wednesday | Not Operational |
| Thursday  | Not Operational |
| Friday    | Not Operational |
| Saturday  | 09:15 - 17:15   |

122 bus Info Direction: Goodrington Stops: 8 Trip Duration: 14 min Line Summary: