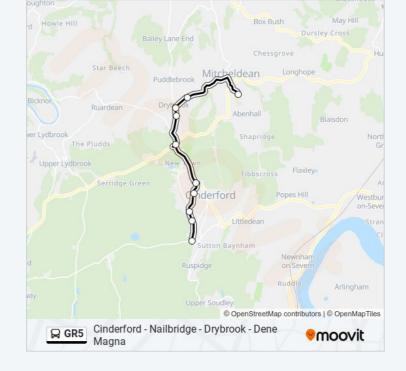

# **Direction: Cinderford** 10 stops

VIEW LINE SCHEDULE

Dene Magna School Grounds, Mitcheldean

Mannings Road, Drybrook

Hearts Of Oak, Drybrook

Memorial Hall, Drybrook

The Branch, Nailbridge

Hollywood Works, Cinderford

Surgery, Cinderford

Hastings Road, Cinderford

Forest View Park, Cinderford

Brook, Cinderford

#### **Direction: Mitcheldean**

10 stops

VIEW LINE SCHEDULE

Brook, Cinderford

Forest View Park, Cinderford

Hastings Road, Cinderford

Surgery, Cinderford

Forest Of Dean Community Hospital, Cinderford

Quarry Junction, Nailbridge

Memorial Hall, Drybrook

Hearts Of Oak, Drybrook

Mannings Road, Drybrook

Dene Magna School Grounds, Mitcheldean