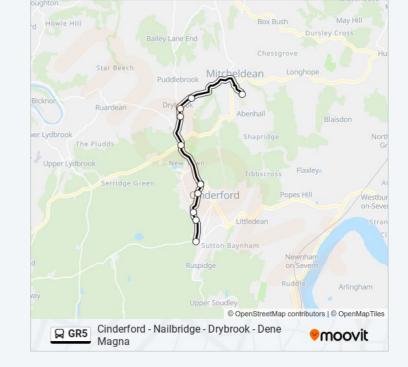

# **Direction: Cinderford** 10 stops

VIEW LINE SCHEDULE

Dene Magna School Grounds, Mitcheldean

Mannings Road, Drybrook

Hearts Of Oak, Drybrook

Memorial Hall, Drybrook

The Branch, Nailbridge

Hollywood Works, Cinderford

Surgery, Cinderford

Hastings Road, Cinderford

Forest View Park, Cinderford

Brook, Cinderford

#### **Direction: Mitcheldean**

10 stops

VIEW LINE SCHEDULE

Brook, Cinderford

Forest View Park, Cinderford

Hastings Road, Cinderford

Surgery, Cinderford

Forest Of Dean Community Hospital, Cinderford

Quarry Junction, Nailbridge

Memorial Hall, Drybrook

Hearts Of Oak, Drybrook

Mannings Road, Drybrook

Dene Magna School Grounds, Mitcheldean