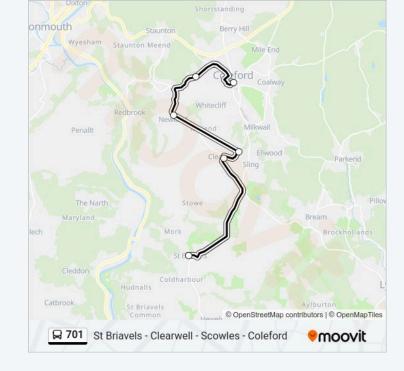

# Direction: Coleford 6 stops VIEW LINE SCHEDULE The Square St Priovale

The Square, St Briavels

St Peter's Church, Clearwell

Clearwell Caves, Clearwell

All Saints' Church, Newland

Greenacres, Scowles

Angel Hotel, Coleford

701 bus Info

**Direction:** Coleford

Stops: 6

**Trip Duration:** 25 min **Line Summary:** 