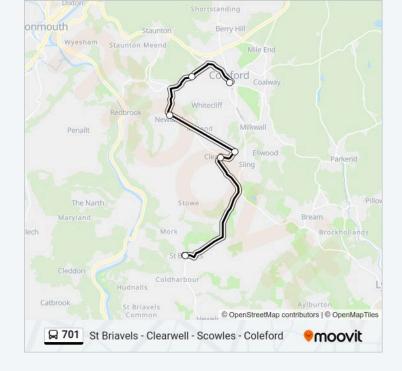

### **Direction: St Briavels**

6 stops

**VIEW LINE SCHEDULE** 

Angel Hotel, Coleford

Greenacres, Scowles

All Saints' Church, Newland

Clearwell Caves, Clearwell

St Peter's Church, Clearwell

The Square, St Briavels

701 bus Info

**Direction:** St Briavels

**Stops**: 6

**Trip Duration:** 25 min **Line Summary:** 

701 bus time schedules and route maps are available in an offline PDF at moovitapp.com. Use the Moovit App to see live bus times, train schedule or subway schedule, and step-by-step directions for all public transit in South West.