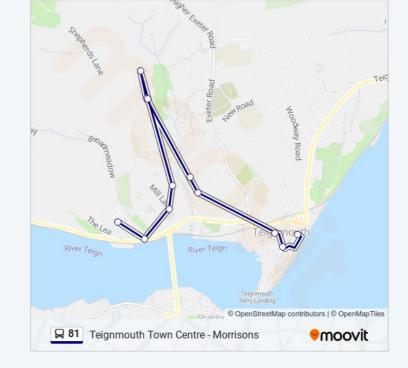

### **Direction: Teignmouth**

12 stops

**VIEW LINE SCHEDULE** 

Seaview Diner, Teignmouth

Post Office, Teignmouth

Orchard Gardens, Teignmouth

Reed Vale, Teignmouth

Deer Park Avenue, Teignmouth

Coombe View, Teignmouth

Keats Close, Teignmouth

Coombe View, Teignmouth

Coleman Avenue, Teignmouth

Hospital, Teignmouth

Broadmeadow, Teignmouth

Morrisons, Teignmouth

#### 81 bus Info

**Direction:** Teignmouth

**Stops:** 12

**Trip Duration:** 21 min **Line Summary:** 