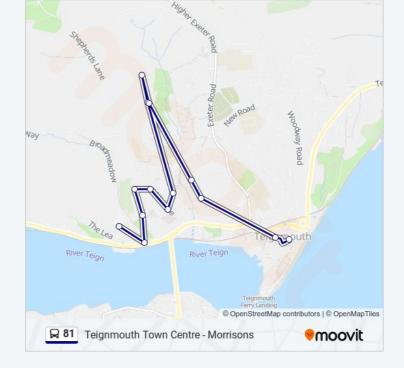

# **Direction: Teignmouth**

14 stops

VIEW LINE SCHEDULE

Morrisons, Teignmouth

Broadmeadow, Teignmouth

Kingsway, Teignmouth

Broadmeadow View, Teignmouth

Hutchings Way, Teignmouth

Hospital, Teignmouth

Coleman Avenue, Teignmouth

Coombe View, Teignmouth

Keats Close, Teignmouth

Coombe View, Teignmouth

Deer Park Avenue, Teignmouth

Reed Vale, Teignmouth

Orchard Gardens, Teignmouth

W H Smith, Teignmouth

81 bus Info

**Direction:** Teignmouth

**Stops**: 14

**Trip Duration:** 21 min **Line Summary:** 

81 bus time schedules and route maps are available in an offline PDF at moovitapp.com. Use the  $\underline{\text{Moovit App}}$  to see live bus times, train schedule or subway schedule, and step-by-step directions for all public transit in South West.