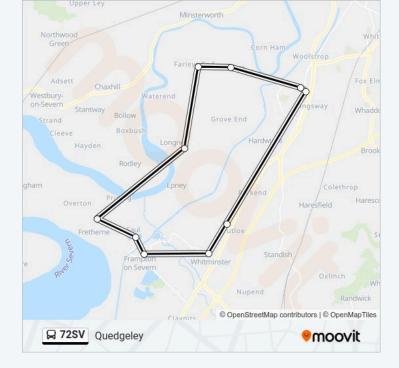

# Direction: Quedgeley 11 stops VIEW LINE SCHEDULE

Tesco & Severnvale Shops, Quedgeley Demand Responsive Area, Elmore Demand Responsive Area, Farleys End Demand Responsive Area, Longney Demand Responsive Area, Fretherne Demand Responsive Area, Saul Demand Responsive Area, Saul Demand Responsive Area, Whitminster Demand Responsive Area, Whitminster Demand Responsive Area, Moreton Valence Matalan, Quedgeley Tesco & Severnvale Shops, Quedgeley

72SV bus Info Direction: Quedgeley Stops: 11 Trip Duration: 82 min Line Summary:

72SV bus time schedules and route maps are available in an offline PDF at moovitapp.com. Use the Moovit App to see live bus times, train schedule or subway schedule, and step-by-step directions for all public transit in South West.