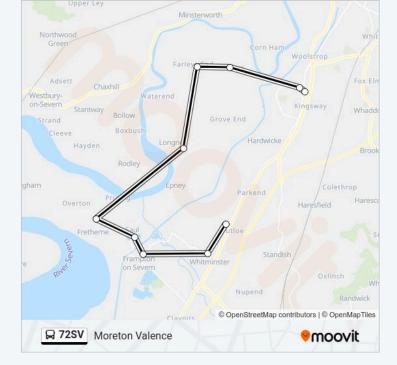

#### **Direction: Moreton Valence**

10 stops VIEW LINE SCHEDULE

Matalan, Quedgeley

Tesco & Severnvale Shops, Quedgeley

Demand Responsive Area, Elmore

Demand Responsive Area, Farleys End

Demand Responsive Area, Longney

Demand Responsive Area, Fretherne

Demand Responsive Area, Saul

Demand Responsive Area, Frampton on Severn

Demand Responsive Area, Whitminster

Demand Responsive Area, Moreton Valence

72SV bus Info Direction: Moreton Valence Stops: 10 Trip Duration: 54 min Line Summary: