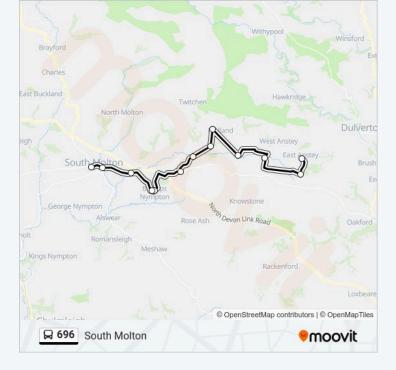

### Direction: South Molton 13 stops VIEW LINE SCHEDULE

Froude Arms, East Anstey

Oldways End

Phone Box, Yeo Mill

Post Box, Bottreaux Mill

Meadow Park, Molland

Abbots Cross, Molland

Old Station, Molland

Combsland Cross, Bishops Nympton

Glebeland Villas, Bishops Nympton

Spire Lake Close, Bishops Nympton

Mill Inn, Bish Mill

Mill on the Mole, South Molton

King Street, South Molton

696 bus Info Direction: South Molton Stops: 13 Trip Duration: 50 min Line Summary:

696 bus time schedules and route maps are available in an offline PDF at moovitapp.com. Use the Moovit App to see live bus times, train schedule or subway schedule, and step-by-step directions for all public transit in South West.