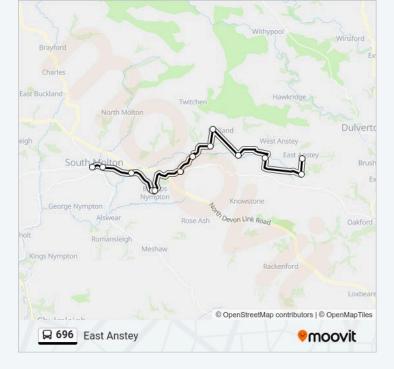

## **East Anstey**

The 696 bus line (East Anstey) has 2 routes. For regular weekdays, their operation hours are: (1) East Anstey: 13:15(2) South Molton: 09:45 Use the Moovit App to find the closest 696 bus station near you and find out when is the next 696 bus arriving.

#### **Direction: East Anstey**

13 stops VIEW LINE SCHEDULE

Broad Street, South Molton

Mill on the Mole, South Molton

Mill Inn, Bish Mill

Spire Lake Close, Bishops Nympton

Glebeland Villas, Bishops Nympton

Combsland Cross, Bishops Nympton

Old Station, Molland

Abbots Cross, Molland

Meadow Park, Molland

Post Box, Bottreaux Mill

Phone Box, Yeo Mill

Oldways End

Froude Arms, East Anstey

696 bus Info Direction: East Anstey Stops: 13 Trip Duration: 50 min Line Summary: