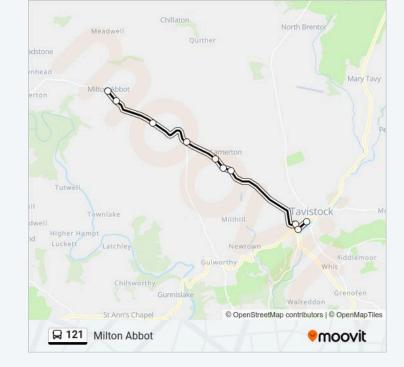

#### **Direction: Milton Abbot**

10 stops

VIEW LINE SCHEDULE

Bus Station, Tavistock

Harewood House, Tavistock

Hospital, Tavistock

Venn Cross, Rushford

Rushford

Blacksmiths Arms, Lamerton

Carrs Garage, Lamerton

Tuell Post Office, Milton Abbot

Milton Abbot School, Milton Abbot

Church, Milton Abbot