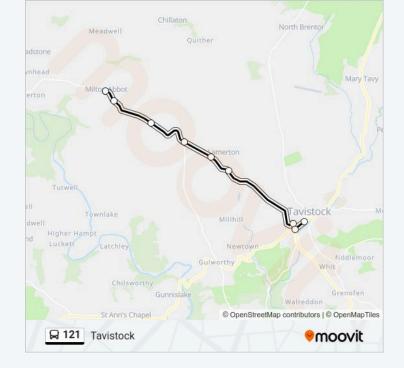

#### **Direction: Tavistock**

9 stops

**VIEW LINE SCHEDULE** 

Church, Milton Abbot

Milton Abbot School, Milton Abbot

Tuell Post Office, Milton Abbot

Carrs Garage, Lamerton

Blacksmiths Arms, Lamerton

Venn Cross, Rushford

Hospital, Tavistock

Harewood House, Tavistock

Bus Station, Tavistock