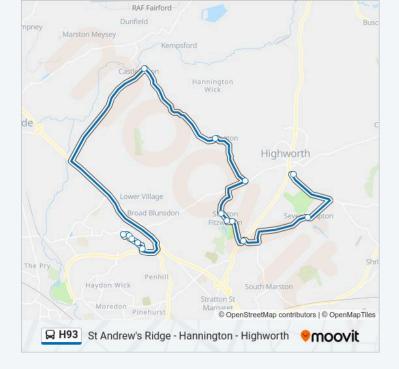

#### **Direction: St Andrews Ridge**

14 stops VIEW LINE SCHEDULE

Warneford School, Redlands

Highworth Road, Sevenhampton

Stanton Fitzwarren Turn, Sth Marston Ind Est

The Avenue, Stanton Fitzwarren

Hossil Lane, Stanton Fitzwarren

Mill Lane, Stanton Fitzwarren

Freke Arms, Swanborough

Hannington

Church View, Castle Eaton

Vygon, St Andrews Ridge

Highdown Way, St Andrews Ridge

- Jovial Monk, St Andrews Ridge
- Wallis Drive, St Andrews Ridge

### Direction: Redlands 14 stops VIEW LINE SCHEDULE

Thornhill Drive, St Andrews Ridge Wallis Drive, St Andrews Ridge Jovial Monk, St Andrews Ridge Highdown Way, St Andrews Ridge Vygon, St Andrews Ridge Church View, Castle Eaton Hannington Freke Arms, Swanborough Mill Lane, Stanton Fitzwarren Hossil Lane, Stanton Fitzwarren The Avenue, Stanton Fitzwarren Stanton Fitzwarren Turn, Sth Marston Ind Est Highworth Road, Sevenhampton Warneford School, Redlands **H93 bus Time Schedule** Redlands Route Timetable: