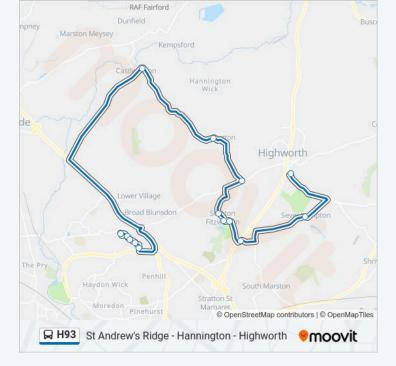

#### **Direction: St Andrews Ridge**

14 stops VIEW LINE SCHEDULE

Warneford School, Redlands

Highworth Road, Sevenhampton

Stanton Fitzwarren Turn, Sth Marston Ind Est

The Avenue, Stanton Fitzwarren

Hossil Lane, Stanton Fitzwarren

Mill Lane, Stanton Fitzwarren

Freke Arms, Swanborough

Hannington

Church View, Castle Eaton

Vygon, St Andrews Ridge

Highdown Way, St Andrews Ridge

- Jovial Monk, St Andrews Ridge
- Wallis Drive, St Andrews Ridge

### Direction: Redlands 14 stops VIEW LINE SCHEDULE

Thornhill Drive, St Andrews Ridge Wallis Drive, St Andrews Ridge Jovial Monk, St Andrews Ridge Highdown Way, St Andrews Ridge Vygon, St Andrews Ridge Church View, Castle Eaton Hannington Freke Arms, Swanborough Mill Lane, Stanton Fitzwarren Hossil Lane, Stanton Fitzwarren The Avenue, Stanton Fitzwarren Stanton Fitzwarren Turn, Sth Marston Ind Est Highworth Road, Sevenhampton Warneford School, Redlands **H93 bus Time Schedule** Redlands Route Timetable: