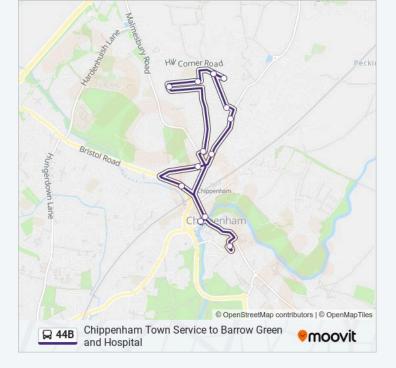

#### **Direction: Barrow Green**

**₽ 44B** 

12 stops VIEW LINE SCHEDULE

Town Bridge, Chippenham

Cinema, Chippenham

Parkside, Chippenham

Clift House, Chippenham

Clift Avenue, Chippenham

Birch Grove, Barrow Green

Hill Rise, Barrow Green

Barrow Green, Chippenham

Hill Rise, Barrow Green

Co-Operative Store, Barrow Green

Oaklands, Barrow Green

St Pauls Church, Barrow Green

### Direction: Chippenham 14 stops VIEW LINE SCHEDULE

Town Bridge, Chippenham

Cinema, Chippenham

Parkside, Chippenham

Clift House, Chippenham

Clift Avenue, Chippenham

Birch Grove, Barrow Green

Hill Rise, Barrow Green

Barrow Green, Chippenham

Hill Rise, Barrow Green

Co-Operative Store, Barrow Green

Oaklands, Barrow Green

St Pauls Church, Barrow Green

Town Bridge, Chippenham

Alighting, Chippenham