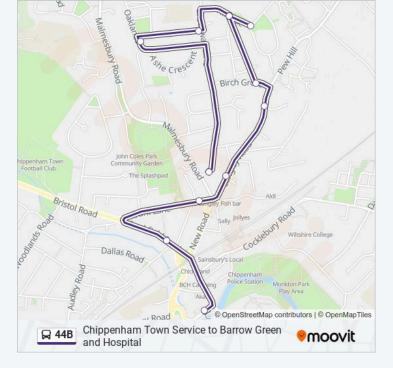

#### **Direction: Barrow Green**

**₽ 44B** 

12 stops VIEW LINE SCHEDULE

Town Bridge, Chippenham

Cinema, Chippenham

Parkside, Chippenham

Clift House, Chippenham

Clift Avenue, Chippenham

Birch Grove, Barrow Green

Hill Rise, Barrow Green

Barrow Green, Chippenham

Hill Rise, Barrow Green

Co-Operative Store, Barrow Green

Oaklands, Barrow Green

St Pauls Church, Barrow Green

### Direction: Chippenham 14 stops VIEW LINE SCHEDULE

Town Bridge, Chippenham

Cinema, Chippenham

Parkside, Chippenham

Clift House, Chippenham

Clift Avenue, Chippenham

Birch Grove, Barrow Green

Hill Rise, Barrow Green

Barrow Green, Chippenham

Hill Rise, Barrow Green

Co-Operative Store, Barrow Green

Oaklands, Barrow Green

St Pauls Church, Barrow Green

Town Bridge, Chippenham

Alighting, Chippenham