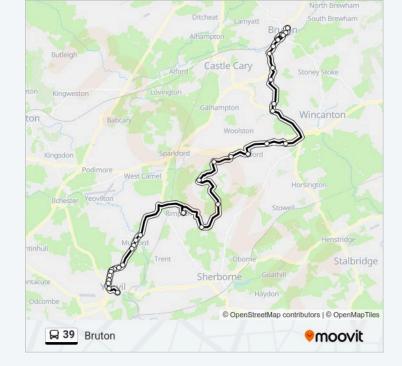

# **MOOVIL** 39 bus time schedule & line map

₽ 39 Line

Bruton

The 39 bus line (Bruton) has 2 routes. For regular weekdays, their operation hours are: (1) Bruton: 09:45(2) Yeovil: 13:00 Use the Moovit App to find the closest 39 bus station near you and find out when is the next 39 bus arriving.

#### **Direction: Bruton**

35 stops <u>VIEW LINE SCHEDULE</u>

**Bus Station** 

Kingston For Hospital

Mudford Road

Yeovil College

**Glenthorne Avenue** 

Mudford Road

39 bus Info Direction: Bruton Stops: 35 Trip Duration: 69 min Line Summary: **Dancing Cross Cottages** 

Holton Crossroads

Cross Cottages

Church Walk

The Montague Inn

Cliff Hill

**Bruton School** 

Sexeys School