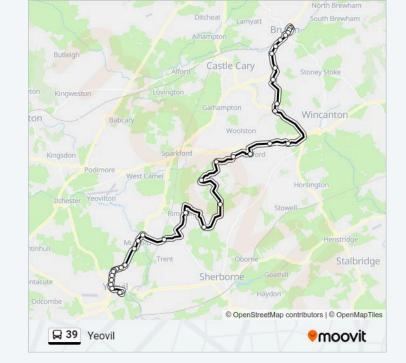

### Direction: Yeovil

36 stops VIEW LINE SCHEDULE

**Burrowfield Road** 

Brue Avenue

Brue Avenue

Club

Church Bridge

Plox

**39 bus Info Direction:** Yeovil **Stops:** 36 **Trip Duration:** 75 min **Line Summary:**  New Road

The Camelot

South Cadbury Road

Queen's Arms

Post Office

Middle Street

Home Farm Cottages

Hinton Cross