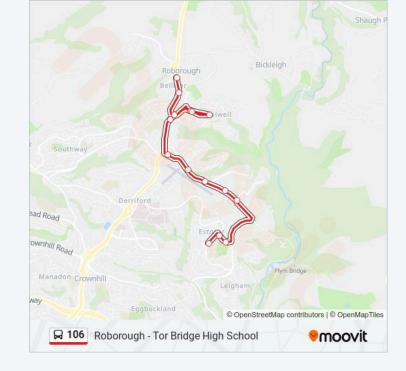

## **Direction: Estover**

15 stops

VIEW LINE SCHEDULE

Roborough Bypass, Roborough

Roborough Footbridge, Belliver

Woolwell Road Roundabout, Widewell

Long Park Drive, Woolwell

School Drive, Woolwell

Ferndale Close, Woolwell

Woolwell Junction, Widewell

Morgan Road Eastbound, Southway

Glenfield Road, Glenholt

Darklake View. Glenholt

Fine Tubes, Estover

Plymbridge Road Factories, Estover

Dover Road East, Estover

Dover Road West, Estover

Tor Bridge High, Estover