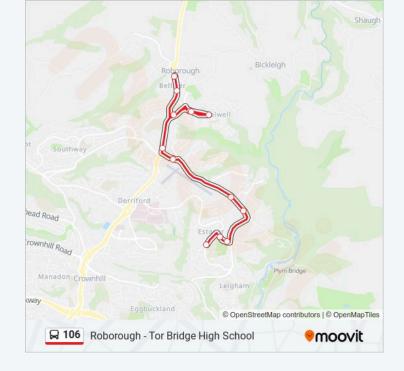

## **Direction: Roborough**

13 stops

**VIEW LINE SCHEDULE** 

Tor Bridge High, Estover

Dover Road Middle, Estover

Dover Road East, Estover

Plymbridge Road, Estover

Thornbury Road, Estover

Morgan Road Westbound, Southway

George Hotel, Southway

Woolwell Road Roundabout, Widewell

Long Park Drive, Woolwell

School Drive, Woolwell

Ferndale Close, Woolwell

Roborough Footbridge, Belliver

Roborough By-Pass, Roborough