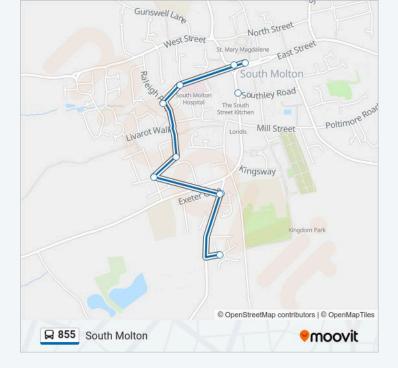

#### **Direction: South Molton**

10 stops VIEW LINE SCHEDULE

King Street, South Molton

Market, South Molton

Exeter Gate, South Molton

Stoats Close, South Molton

Exeter Gate, South Molton

Parklands, South Molton

Churchill Crescent, South Molton

Raleigh Close, South Molton

Hospital, South Molton

Broad Street, South Molton

855 bus Info Direction: South Molton Stops: 10 Trip Duration: 10 min Line Summary: