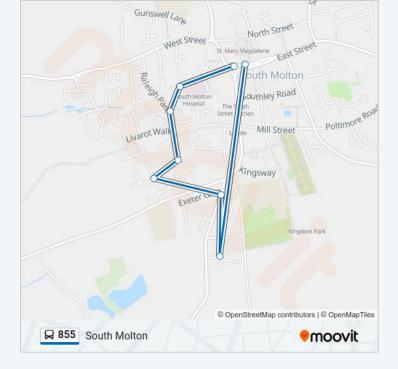

### Direction: South Molton 8 stops VIEW LINE SCHEDULE

| King Street, South Molton        |  |
|----------------------------------|--|
| Hospital, South Molton           |  |
| Raleigh Close, South Molton      |  |
| Churchill Crescent, South Molton |  |
| Parklands, South Molton          |  |
| Exeter Gate, South Molton        |  |
| Stoats Close, South Molton       |  |
| Broad Street, South Molton       |  |

855 bus Info Direction: South Molton Stops: 8 Trip Duration: 15 min Line Summary:

855 bus time schedules and route maps are available in an offline PDF at moovitapp.com. Use the Moovit App to see live bus times, train schedule or subway schedule, and step-by-step directions for all public transit in South West.