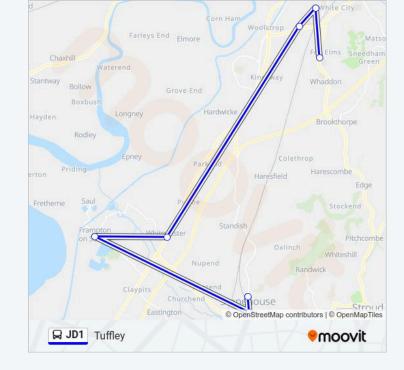

#### **Direction: Tuffley**

7 stops

**VIEW LINE SCHEDULE** 

The Nippy Chippy, Stonehouse

Post Office, Stonehouse

Post Office, Frampton on Severn

Whitminster Inn, Whitminster

Crypt School, Podsmead

Ribston Hall School Stop, Linden

St Peter's Rc High School Bus Park, Tuffley

| JD1 | bus | Time | Sche | dule |
|-----|-----|------|------|------|
|-----|-----|------|------|------|

**Tuffley Route Timetable:** 

JD1 bus Info

**Direction:** Tuffley

Stops: 7

**Trip Duration:** 59 min **Line Summary:** 