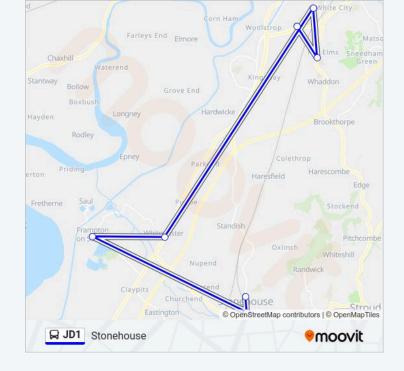

#### **Direction: Stonehouse**

7 stops

**VIEW LINE SCHEDULE** 

Crypt School, Podsmead

St Peter's Rc High School Bus Park, Tuffley

Ribston Hall School Stop, Linden

Whitminster Inn, Whitminster

Post Office, Frampton on Severn

Post Office, Stonehouse

The Nippy Chippy, Stonehouse

JD1 bus Info

**Direction:** Stonehouse

**Stops:** 7

**Trip Duration:** 62 min **Line Summary:** 

JD1 bus time schedules and route maps are available in an offline PDF at moovitapp.com. Use the Moovit App to see live bus times, train schedule or subway schedule, and step-by-step directions for all public transit in South West.