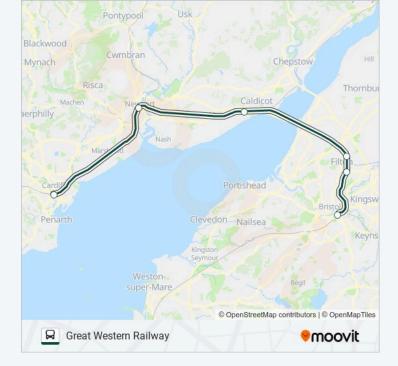

| Direction: Bus Replacement: Bristol Temple |  |
|--------------------------------------------|--|
| Meads                                      |  |

6 stops VIEW LINE SCHEDULE

Cardiff Central

Newport (S Wales)

Severn Tunnel Junction

Patchway

Filton Abbey Wood

**Bristol Temple Meads** 

| LWAY DUS TIME Schedule |
|------------------------|
| tol Temple Meads Route |
| Not Operational        |
| Not Operational        |
|                        |

#### **GREAT WESTERN RAILWAY bus Info**

Direction: Bus Replacement: Bristol Temple Meads Stops: 6 Trip Duration: 75 min Line Summary: