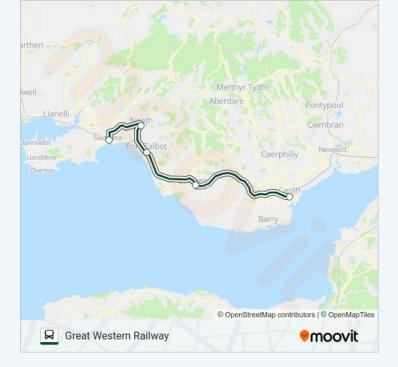

### Direction: Bus Replacement: Cardiff Central

6 stops <u>VIEW LINE SCHEDULE</u>

**Bristol Temple Meads** 

Filton Abbey Wood

Patchway

Severn Tunnel Junction

Newport (S Wales)

Cardiff Central

#### **GREAT WESTERN RAILWAY bus Info**

Direction: Bus Replacement: Cardiff Central Stops: 6 Trip Duration: 115 min Line Summary:

GREAT WESTERN RAILWAY bus time schedules and route maps are available in an offline PDF at moovitapp.com. Use the Moovit App to see live bus times, train schedule or subway schedule, and step-by-step directions for all public transit in Wales.