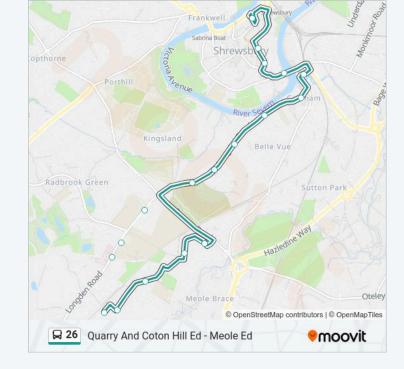

## **Direction: Meole Village**

16 stops

VIEW LINE SCHEDULE

Shrewsbury

St Mary's Church Town Services

Dogpole

Bridge

Mansers

**Pumping Station** 

Belle Vue Gardens Jct

South Hermitage Jct

Central Drive Jct

Cemetery

**Priory School** 

Meole Brace School

Nuffield Hospital

Victoria Road Jct

Barns Green Jct

Cooklock Close Jct

#### 26 bus Info

**Direction:** Meole Village

**Stops**: 16

**Trip Duration:** 17 min **Line Summary:** 