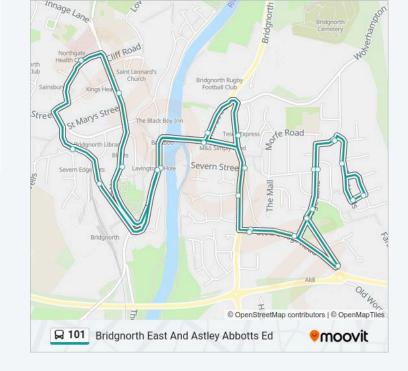

#### **Direction: Danesford**

26 stops

**VIEW LINE SCHEDULE** 

Sainsbury's

Harp Inn

New Road Jct

Riverside Wines

Fosters Arms Ph

Cann Hall Drive Jct

Severn Street Jct

No. 5

Lodge Lane Jct

Aldi

Walker Close Jct

Shops

Birchlands Jct

No 69

**Oaklands** 

No 22

Birchlands Jct

Shops

Walker Close Jct

No. 5

Pale Meadow Rd Jct

101 bus Info

**Direction:** Danesford

**Stops**: 26

**Trip Duration:** 23 min **Line Summary:** 

Falcon Hotel

Riverside Wines

Severn Valley Railway

Hawthorns Jct

Sainsbury's