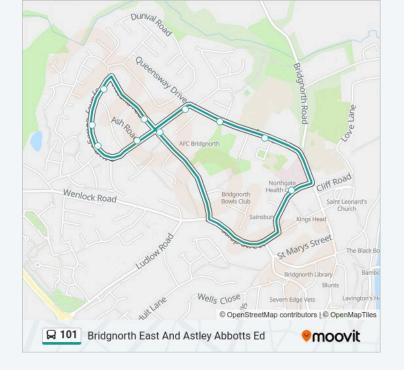

### **Direction: High Town Circular**

# 11 stops <u>VIEW LINE SCHEDULE</u>

Sainsbury's

Richmond Gardens Jct

Football Ground

No. 26

Oak Gardens

No. 82

No. 60

Racecourse Drive Jct

Post Office

Woodberry Down Ph

Sainsbury's

| 1 | <b>N1</b> | hue | Time   | Sche  | عاييه |
|---|-----------|-----|--------|-------|-------|
|   | υı        | มนจ | IIIIIE | JULIE | uule  |