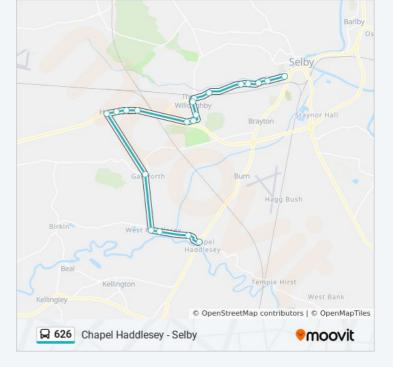

## Chapel Haddlesey - Selby

The 626 bus line (Chapel Haddlesey - Selby) has 2 routes. For regular weekdays, their operation hours are: (1) Chapel Haddlesey: 3:25 PM(2) Selby: 7:36 AM

Use the Moovit App to find the closest 626 bus station near you and find out when is the next 626 bus arriving.

#### **Direction: Chapel Haddlesey**

20 stops VIEW LINE SCHEDULE

High School

**Gpo Manholes** 

West Park

Meadway

Sandhill Lane

Southlands Farm

Holly Grove

Francis Court

Field Avenue

Field Lane Shops

Willow Rise

**Council Houses** 

St Mary's Approach

Hambleton Village Green

Bar Lane

The Green

Green Garth

**Riverside Close** 

School

Haddlesey Crossroads