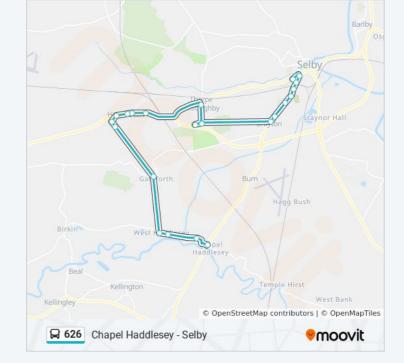

## Chapel Haddlesey - Selby

The 626 bus line (Chapel Haddlesey - Selby) has 2 routes. For regular weekdays, their operation hours are: (1) Chapel Haddlesey: 3:25 PM(2) Selby: 7:36 AM

Use the Moovit App to find the closest 626 bus station near you and find out when is the next 626 bus arriving.

### Direction: Selby 24 stops

VIEW LINE SCHEDULE

Haddlesey Crossroads

School Road

George & Dragon

Willow Tree Farm

The Green

Garth Drive

**Dunnington Drive** 

**Toll Bar Close** 

Red Lion

Wheatsheaf Inn

**Council Houses** 

Francis Court

Field Lane Shops

Willow Rise

Field Lane Shops

The Swan

Fox Hill Lane

College