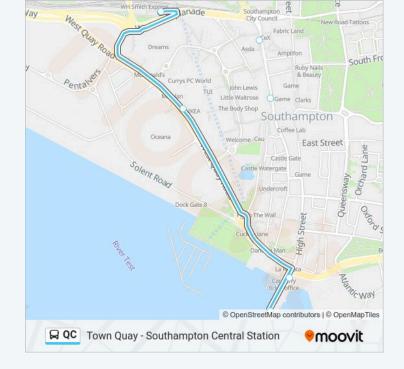

### **Direction: Southampton City Centre**

7 stops

**VIEW LINE SCHEDULE** 

Red Jet Terminal, Town Quay

Red Funnel Terminal, Town Quay

Telephone House, Town Quay

Holyrood Church, Southampton City Centre

Westquay, Southampton City Centre

Asda & Marlands, Southampton City Centre

Central Station, Southampton City Centre

## **Direction: Town Quay**

6 stops

**VIEW LINE SCHEDULE** 

Westquay, Southampton City Centre
Asda & Marlands, Southampton City Centre
Central Station, Southampton City Centre
Leisure World, Southampton City Centre
Red Funnel Terminal, Town Quay
Red Jet Terminal, Town Quay