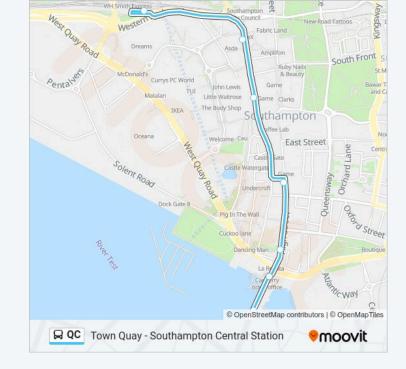

### **Direction: Southampton City Centre**

7 stops

**VIEW LINE SCHEDULE** 

Red Jet Terminal, Town Quay

Red Funnel Terminal, Town Quay

Telephone House, Town Quay

Holyrood Church, Southampton City Centre

Westquay, Southampton City Centre

Asda & Marlands, Southampton City Centre

Central Station, Southampton City Centre

## **Direction: Town Quay**

6 stops

**VIEW LINE SCHEDULE** 

Westquay, Southampton City Centre
Asda & Marlands, Southampton City Centre
Central Station, Southampton City Centre
Leisure World, Southampton City Centre
Red Funnel Terminal, Town Quay
Red Jet Terminal, Town Quay