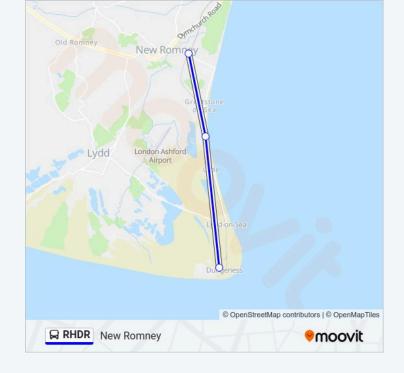

### **Direction: New Romney**

3 stops

**VIEW LINE SCHEDULE** 

Dungeness Station (Rhdr), Dungeness

Romney Sands Station (Rhdr), Greatstone-On-Sea

**New Romney Station** 

**RHDR** bus Info

**Direction:** New Romney

**Stops:** 3

**Trip Duration:** 29 min **Line Summary:** 

RHDR bus time schedules and route maps are available in an offline PDF at moovitapp.com. Use the Moovit App to see live bus times, train schedule or subway schedule, and step-by-step directions for all public transit in London.