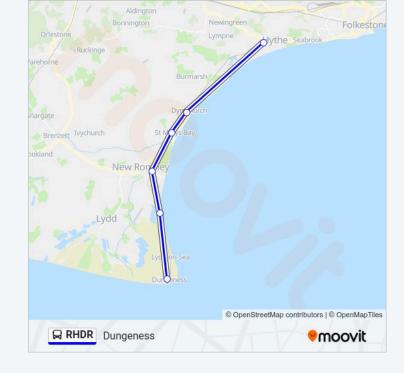

## **Dungeness**

Get The App

Not Operational

10:30 - 15:00

The RHDR bus line (Dungeness) has 5 routes. For regular weekdays, their operation hours are:

(1) Dungeness: 10:30 - 15:00(2) New Romney: 11:30 - 16:30

#### **Direction: Dungeness**

3 stops

**VIEW LINE SCHEDULE** 

**New Romney Station** 

Romney Sands Station (Rhdr), Greatstone-On-Sea

Dungeness Station (Rhdr), Dungeness

| RHDR bus Time Schedule Dungeness Route Timetable: |                 |
|---------------------------------------------------|-----------------|
| Sunday                                            | 10:30 - 15:00   |
| Monday                                            | Not Operational |
| Tuesday                                           | Not Operational |
| Wednesday                                         | Not Operational |
| Thursday                                          | Not Operational |