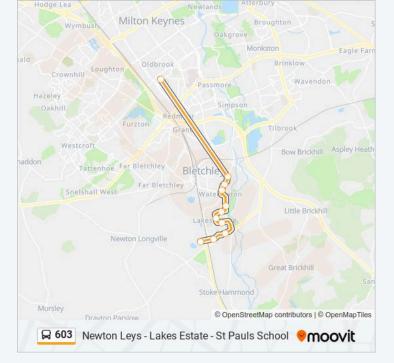

## Newton Leys - Lakes Estate - St Pauls School

The 603 bus line (Newton Leys - Lakes Estate - St Pauls School) has 2 routes. For regular weekdays, their operation hours are:

(1) Leadenhall: 07:46(2) Newton Leys: 15:45

#### **Direction: Leadenhall**

11 stops VIEW LINE SCHEDULE

St Helena Avenue, Newton Leys

Lomond Drive, Bletchley

Arrow Place, Bletchley

Santen Grove, Bletchley

Windermere Drive, Bletchley

Rydal Way, Bletchley

Stoke Road, Bletchley

The Plough, Water Eaton

Manor Road Centre, Water Eaton

St Thomas Aquinas Church, Fenny Stratford

St Paul's Catholic School, Leadenhall