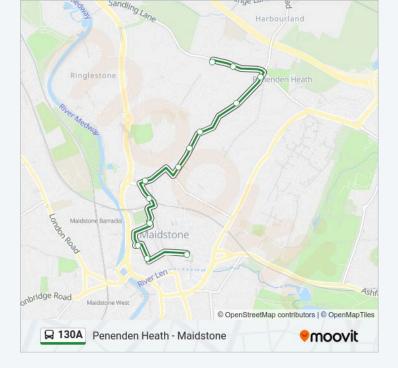

# Direction: Penenden Heath 13 stops VIEW LINE SCHEDULE

- King Street, Maidstone
- Pudding Lane, Maidstone
- Earl Street, Maidstone
- Brenchley Gardens, Maidstone
- Maidstone East Railway Station, Maidstone
- Staceys Street, Maidstone
- Esso Garage, Maidstone
- The Dog And Gun, Maidstone
- Boxley Road Ta Centre, Penenden Heath
- Heathfield Road, Penenden Heath
- Shops, Penenden Heath
- Woodlands Way, Penenden Heath
- The Hedges, Penenden Heath

130A bus Info Direction: Penenden Heath Stops: 13 Trip Duration: 14 min Line Summary:

130A bus time schedules and route maps are available in an offline PDF at moovitapp.com. Use the Moovit App to see live bus times, train schedule or subway schedule, and step-by-step directions for all public transit in London.