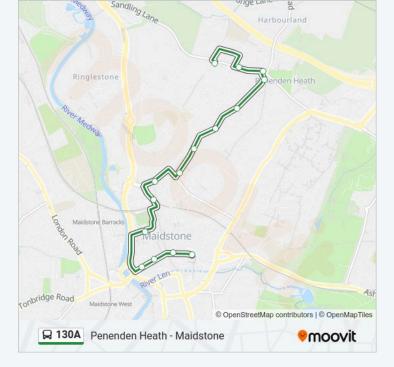

#### **Direction: Maidstone**

15 stops VIEW LINE SCHEDULE

The Hedges, Penenden Heath

Woodlands Way, Penenden Heath

Shops, Penenden Heath

Shops, Penenden Heath

Heathfield Road, Penenden Heath

Boxley Road Ta Centre, Penenden Heath

The Dog And Gun, Maidstone

Esso Garage, Maidstone

Staceys Street, Maidstone

Maidstone East Railway Station, Maidstone

St Faith's Street, Maidstone

The Cannon, Maidstone

Royal Star Arcade, Maidstone

King Street, Maidstone

130A bus Info Direction: Maidstone Stops: 15 Trip Duration: 15 min Line Summary: