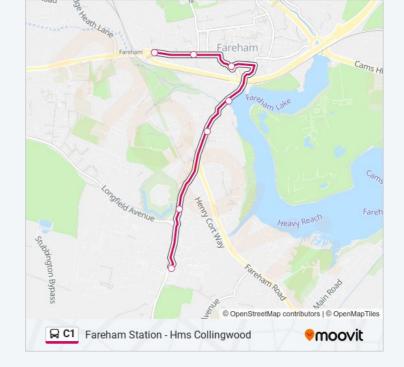

## Fareham Station - Hms Collingwood

Get The App

The C1 bus line (Fareham Station - Hms Collingwood) has 2 routes. For regular weekdays, their operation hours are: (1) Fareham: 12:30 - 17:21(2) Woodcot: 09:15 - 15:45

#### **Direction: Woodcot**

7 stops

VIEW LINE SCHEDULE

Station Roundabout, Fareham

Trinity Street, Fareham

Bus Station, Fareham

The Quay, Fareham

Earls Road, Fareham

Fort Fareham, Woodcot

Hms Collingwood, Woodcot