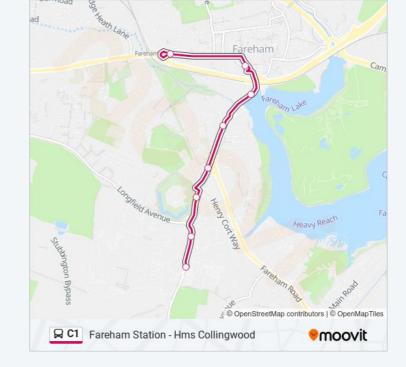

## Fareham Station - Hms Collingwood

Get The App

The C1 bus line (Fareham Station - Hms Collingwood) has 2 routes. For regular weekdays, their operation hours are: (1) Fareham: 12:30 - 17:21(2) Woodcot: 09:15 - 15:45

### Direction: Fareham

8 stops
<u>VIEW LINE SCHEDULE</u>

Hms Collingwood, Woodcot

Collingwood Retail Park, Woodcot

Fort Fareham, Woodcot

Cams Alders, Woodcot

Mill Road, Fareham

The Quay, Fareham

Bus Station, Fareham

Station Roundabout, Fareham

| C | מו | us | ı | ıme | 5 | cn | ec | ıuı | е |
|---|----|----|---|-----|---|----|----|-----|---|
|   |    |    |   |     |   |    |    |     |   |

Fareham Route Timetable: