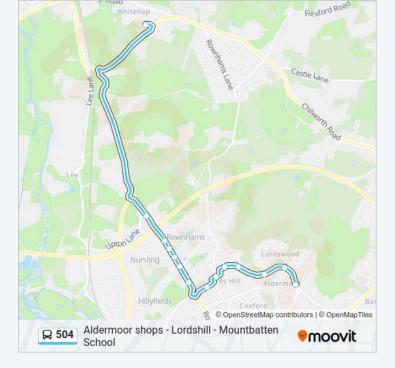

The 504 bus line (Aldermoor shops - Lordshill - Mountbatten School) has 2 routes. For regular weekdays, their operation hours are:

(1) Lords Hill: 15:20(2) Whitenap: 07:55

Use the Moovit App to find the closest 504 bus station near you and find out when is the next 504 bus arriving.

## **Direction: Lords Hill**

11 stops VIEW LINE SCHEDULE

The Mountbatten School, Whitenap

Upton Crescent, Rownhams

Balmoral Way, Rownhams

The Balmoral, Rownhams

Bakers Drove, Nursling

Oasis Academy, Lords Hill

Mercury Close, Lords Hill

Gemini Close, Lords Hill

Library, Lords Hill

Lord's Hill Centre, Lords Hill

Lord's Hill Centre, Lords Hill

## Direction: Whitenap 14 stops VIEW LINE SCHEDULE

Shopping Parade, Aldermoor

Woburn Road Flyover, Lordswood

Tanners Brook, Lordswood

Kinloss Court, Lords Hill

Blackbushe Close, Lords Hill

Lord's Hill Centre, Lords Hill

Andromeda Road, Lords Hill

Oasis Academy, Lords Hill

Bakers Drove, Nursling

The Balmoral, Rownhams

West Ways Close - Sch Only, Rownhams

Balmoral Way, Rownhams

Upton Crescent, Rownhams

The Mountbatten School, Whitenap