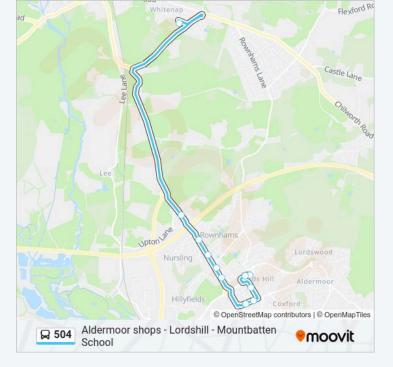

The 504 bus line (Aldermoor shops - Lordshill - Mountbatten School) has 2 routes. For regular weekdays, their operation hours are:

(1) Lords Hill: 15:20(2) Whitenap: 07:55

Use the Moovit App to find the closest 504 bus station near you and find out when is the next 504 bus arriving.

## **Direction: Lords Hill**

11 stops VIEW LINE SCHEDULE

The Mountbatten School, Whitenap

Upton Crescent, Rownhams

Balmoral Way, Rownhams

The Balmoral, Rownhams

Bakers Drove, Nursling

Oasis Academy, Lords Hill

Mercury Close, Lords Hill

Gemini Close, Lords Hill

Library, Lords Hill

Lord's Hill Centre, Lords Hill

Lord's Hill Centre, Lords Hill

## Direction: Whitenap 14 stops VIEW LINE SCHEDULE

Shopping Parade, Aldermoor

Woburn Road Flyover, Lordswood

Tanners Brook, Lordswood

Kinloss Court, Lords Hill

Blackbushe Close, Lords Hill

Lord's Hill Centre, Lords Hill

Andromeda Road, Lords Hill

Oasis Academy, Lords Hill

Bakers Drove, Nursling

The Balmoral, Rownhams

West Ways Close - Sch Only, Rownhams

Balmoral Way, Rownhams

Upton Crescent, Rownhams

The Mountbatten School, Whitenap