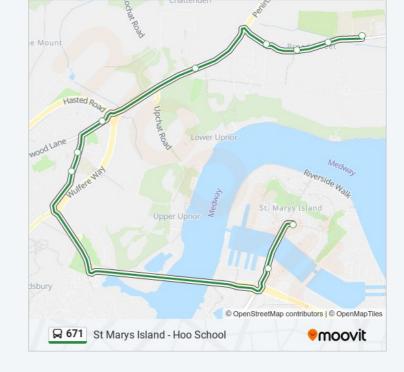

#### **Direction: Hoo St Werburgh**

10 stops

**VIEW LINE SCHEDULE** 

Haven Way, St Marys Island

Ship And Trades, Chatham Maritime

Gill Avenue, Wainscott

Wainscott Walk, Wainscott

Liberty Park, Wainscott

Chattenden Lane, Chattenden

Main Road, Chattenden

Broad Street, Hoo St Werburgh

Swimming Pool, Hoo St Werburgh

The Hundred Of Hoo Academy Grounds, Hoo St

Werburgh

671 bus Info

**Direction:** Hoo St Werburgh

**Stops:** 10

Trip Duration: 20 min

**Line Summary:** 