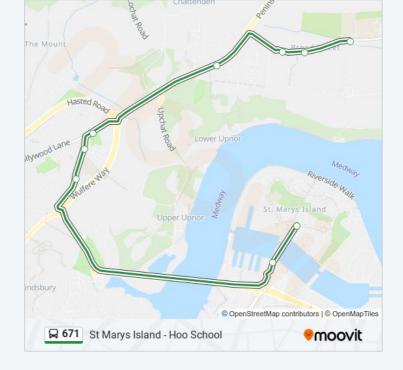

# **Direction: St Marys Island**

9 stops

VIEW LINE SCHEDULE

The Hundred Of Hoo Academy, Hoo St Werburgh

Broad Street, Hoo St Werburgh

Main Road, Chattenden

Broadwood Road, Chattenden

Liberty Park, Wainscott

Wainscott Walk, Wainscott

Gill Avenue, Wainscott

Ship And Trades, Chatham Maritime

Haven Way, St Marys Island

671 bus Info

**Direction:** St Marys Island

Stops: 9

**Trip Duration:** 12 min **Line Summary:** 

671 bus time schedules and route maps are available in an offline PDF at moovitapp.com. Use the Moovit App to see live bus times, train schedule or subway schedule, and step-by-step directions for all public transit in London.