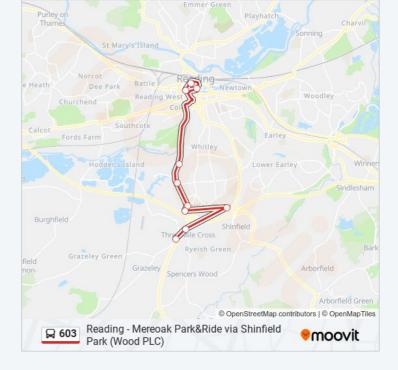

Reading - Mereoak Park&Ride via Shinfield Park (Wood PLC)

The 603 bus line (Reading - Mereoak Park&Ride via Shinfield Park (Wood PLC)) has 2 routes. For regular weekdays, their operation hours are:

(1) Reading Town Centre: 14:50 - 17:50(2) Three Mile Cross: 06:45 - 08:15

## Direction: Three Mile Cross 10 stops VIEW LINE SCHEDULE

St Marys Butts, Reading Town Centre Station Road, Reading Town Centre Market Place, Reading Town Centre Kennet Island Turn, Kennet Island Reading Gate Retail Park, Reading Stadium Little Lea, Worton Grange Campus Reading International Foster Wheeler, Shinfield Park Hartley Court Turn, Three Mile Cross Mereoak Lane - Park & Ride, Three Mile Cross

603 bus Info Direction: Three Mile Cross Stops: 10 Trip Duration: 35 min Line Summary:

603 bus time schedules and route maps are available in an offline PDF at moovitapp.com. Use the Moovit App to see live bus times, train schedule or subway schedule, and step-by-step directions for all public transit in London.