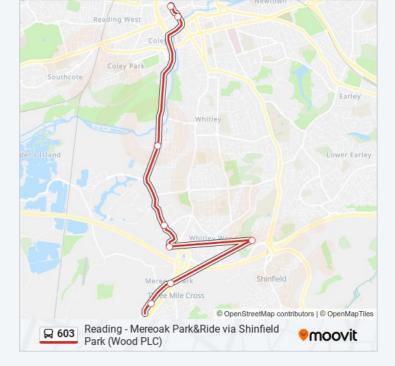

Reading - Mereoak Park&Ride via Shinfield Park (Wood PLC)

The 603 bus line (Reading - Mereoak Park&Ride via Shinfield Park (Wood PLC)) has 2 routes. For regular weekdays, their operation hours are:

(1) Reading Town Centre: 14:50 - 17:50(2) Three Mile Cross: 06:45 - 08:15

Use the Moovit App to find the closest 603 bus station near you and find out when is the next 603 bus arriving.

Direction: Reading Town Centre 8 stops <u>VIEW LINE SCHEDULE</u>

Mereoak Lane - Park & Ride, Three Mile Cross

Hartley Court Turn, Three Mile Cross

Foster Wheeler, Shinfield Park

**Campus Reading International** 

Imperial Way, Worton Grange

Kennet Island Turn, Kennet Island

Bridge Street, Reading Town Centre

St Marys Butts, Reading Town Centre

603 bus Info Direction: Reading Town Centre Stops: 8 Trip Duration: 39 min Line Summary: