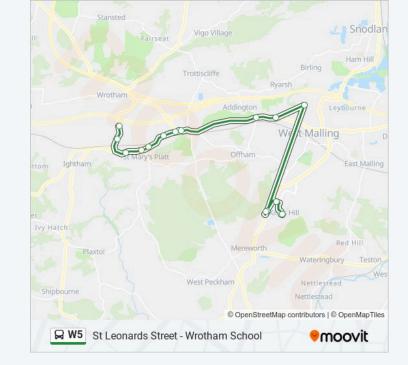

### **Direction: Kings Hill**

15 stops

VIEW LINE SCHEDULE

School, Wrotham

The Avenue, Borough Green

Brockway, Borough Green

Flour Mill, Platt

Platt Common, Platt

Nepicar Farm, Wrotham Heath

Huntsman Lane, Wrotham Heath

Royal Oak, Wrotham Heath

Greenways, Addington

Ryarsh Turning, Ryarsh

Leybourne Chase Costcutter, Leybourne

Typhoon Road, Kings Hill

Airfield Estate, Kings Hill

Gibson Drive, Kings Hill

Forest Way, Kings Hill

| W5 | bus | Time | Sch | edu | le |
|----|-----|------|-----|-----|----|
|----|-----|------|-----|-----|----|

Kings Hill Route Timetable:

| Sunday    | Not Operational |
|-----------|-----------------|
| Monday    | 15:05           |
| Tuesday   | 15:05           |
| Wednesday | 15:05           |
| Thursday  | 15:05           |
| Friday    | 15:05           |
| Saturday  | Not Operational |

W5 bus Info

**Direction:** Kings Hill

**Stops**: 15

**Trip Duration:** 34 min **Line Summary:** 