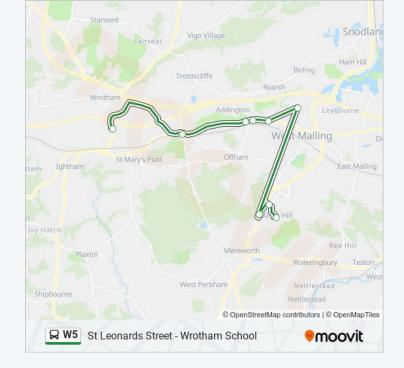

#### **Direction: Wrotham**

## 10 stops VIEW LINE SCHEDULE

Forest Way, Kings Hill

Gibson Drive, Kings Hill

Typhoon Road, Kings Hill

Airfield Estate, Kings Hill

Leybourne Chase Costcutter, Leybourne

Ryarsh Turning, Ryarsh

Greenways, Addington

Trottiscliffe Road, Addington

Seven Mile Lane, Wrotham Heath

School, Wrotham

W5 bus Info

**Direction:** Wrotham

**Stops**: 10

**Trip Duration:** 44 min **Line Summary:** 

W5 bus time schedules and route maps are available in an offline PDF at moovitapp.com. Use the Moovit App to see live bus times, train schedule or subway schedule, and step-by-step directions for all public transit in London.