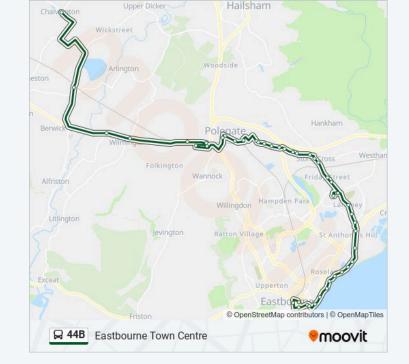

## Direction: Eastbourne Town Centre

46 stops VIEW LINE SCHEDULE

Lovers Corner, Chalvington

Railway Station, Berwick

Milton Gate, Milton Street

Thornwell Road, Wilmington

Folkington Road, Polegate

Gainsborough Lane, Polegate

Bahram Road, Polegate

Sunstar Lane, Polegate

Railway Station, Polegate

School Lane, Polegate

Porters Way, Polegate

Romney Road, Polegate

Glynleigh Drive, Polegate

Shepham Lane, Polegate

Downley, Dittons

Chaucer Industrial Estate, Dittons

Dittons Farm, Dittons

Nursery, Dittons

Bluebell Barn, Dittons

Arun Way, Stone Cross

The Crossways, Stone Cross

44B bus Info Direction: Eastbourne Town Centre Stops: 46 Trip Duration: 54 min Line Summary:

The Red Lion, Stone Cross Patcham Mill Road, Stone Cross Oak Tree Lane, Langney Pennine Way, Langney Hide Hollow Roundabout West, Langney Shopping Centre, Langney Hide Hollow Roundabout West, Langney The Rising, Langney Martello Inn, Langney Priory Road South, Langney Ramsay Way, Langney Point Middleton Drive, Langney Sovereign Centre, Roselands Car Park, Roselands Desmond Road, Roselands Fishermans Club, Roselands Beamsley Road, Roselands Cambridge Road, Eastbourne Marine Road, Eastbourne Pier, Eastbourne Burlington Road, Eastbourne Trinity Place, Eastbourne Town Centre Memorial Roundabout, Eastbourne Town Centre Gildredge Road, Eastbourne Town Centre Cornfield Road, Eastbourne Town Centre