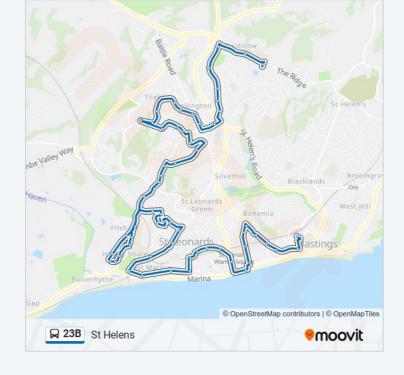

## **Direction: St Helens**

62 stops

**VIEW LINE SCHEDULE** 

Railway Station, Hastings Town Centre

Cambridge Road, Hastings Town Centre

White Rock Gardens, Bohemia

Summerfields Leisure Centre, Bohemia

Magdalen Road, Bohemia

Fire Station, Bohemia

De Cham Road, Bohemia

St John's Road, St Leonards

St Margaret's Road, St Leonards

Warrior Square, St Leonards

Christ Church, St Leonards

Charles Road, St Leonards

St John's Church, St Leonards

Albany Road, St Leonards

Highland Mansions, St Leonards

The Highlands Inn, St Leonards

Eversfield Hospital, West St Leonards

Cinque Ports Way, West St Leonards

23B bus Info

**Direction:** St Helens

**Stops:** 62

**Trip Duration:** 58 min

**Line Summary:** 

St Saviour's Road, Bulverhythe Collinswood Drive, West St Leonards Collinstone Road, West St Leonards Gresham Way, West St Leonards Westerleigh Close, West St Leonards Wellis Gardens, West St Leonards The Drive, West St Leonards Fernside Avenue East, West St Leonards Springside Walk, West St Leonards Field Way, Harley Shute The St Leonards Academy, Harley Shute William Road North, Harley Shute William Road, Harley Shute William Road South, Harley Shute Conqueror Road, Harley Shute Combe Haven, Harley Shute Field Way, Harley Shute Darwell Close, Harley Shute Gillsman's Drive, Hollington Ironlatch Close, Hollington Redgeland Rise, Hollington Stonehouse Drive West, Hollington Roosevelt Court, Hollington Coventry Road, Hollington Beauchamp Road, Hollington Marline Avenue, Hollington Playing Fields, Hollington Tesco, Hollington Tesco, Hollington Surgery, Hollington Carpenter Drive, Hollington Lancaster Road, Hollington Willingdon Avenue, Hollington

Hollington Old Lane, Hollington Upper Church Road West, Hollington Arthur Blackman Clinic, Hollington Mildenhall Drive, Silverhill Clarendon Close, Silverhill Park Hollinghurst Road, Silverhill Park Towerscroft Avenue, Silverhill Park Ashdown House, Baldslow Baldslow Post Office, Baldslow