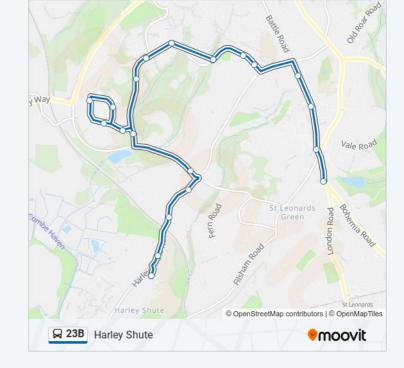

### **Direction: Harley Shute**

20 stops

**VIEW LINE SCHEDULE** 

St Matthew's Road, Bohemia

Asda, Silverhill

Paynton Road, Silverhill

Old Harrow Road, Silverhill

Beauchamp Road, Hollington

Marline Avenue, Hollington

Playing Fields, Hollington

Tesco, Hollington

Juniper Close, Hollington

Pinewood Way, Hollington

Rocky Shaw, Hollington

Whatlington Way, Hollington

Sandringham Heights, Hollington

Hartfield Meadow, Hollington

Bodiam Drive, Hollington

Wishing Tree Roundabout, Hollington

Wishing Tree Lane, Harley Shute

Fernside Avenue West, Harley Shute

Field Way, Harley Shute

The St Leonards Academy, Harley Shute

23B bus Info

**Direction:** Harley Shute

**Stops:** 20

**Trip Duration:** 25 min **Line Summary:** 