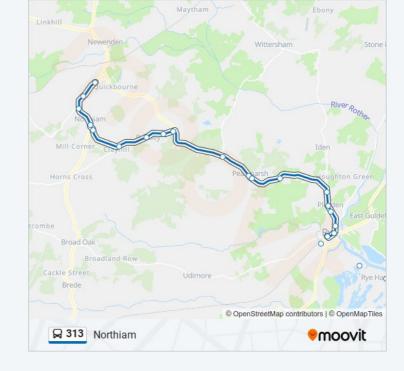

# **Direction: Northiam**

23 stops

VIEW LINE SCHEDULE

Tram Road, Rye Harbour

Industrial Park, Rye Harbour

Tillingham Bridge, Rye

Railway Station, Rye

Railway Station, Rye

The Landgate, Rye

Military Road, Rye

Rye Cemetery, Playden

Rye Hospital, Playden

Peace And Plenty, Playden

Lea Farm, Rye Foreign

School Lane, Peasmarsh

Farleys Way, Peasmarsh

Mill Lane, Flackley Ash

The Coach House, Four Oaks

Buddens Green, Beckley

School, Beckley

Rose And Crown, Clayhill

Frewen College, Northiam

Primary School, Northiam

Dixter Road, Northiam

Goddens Gill, Northiam

Northiam Route Timetable:

| Sunday    | 10:41 - 16:41 |
|-----------|---------------|
| Monday    | 10:41 - 16:41 |
| Tuesday   | 08:26 - 21:27 |
| Wednesday | 08:26 - 21:27 |
| Thursday  | 08:26 - 21:27 |
| Friday    | 08:26 - 21:27 |
| Saturday  | 09:40 - 21:27 |

313 bus Info

**Direction:** Northiam

**Stops: 23** 

**Trip Duration:** 34 min **Line Summary:** 