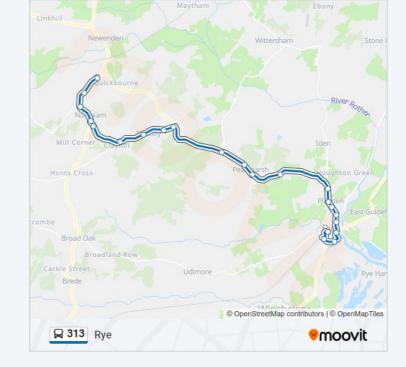

### **Direction: Rye**

# 22 stops

### VIEW LINE SCHEDULE

Coppards Lane, Northiam

Goddens Gill, Northiam

Dixter Road, Northiam

Primary School, Northiam

Frewen College, Northiam

Rose And Crown, Clayhill

School, Beckley

Buddens Green, Beckley

The Coach House, Four Oaks

Mill Lane, Flackley Ash

Farleys Way, Peasmarsh

School Lane, Peasmarsh

Lea Farm, Rye Foreign

Peace And Plenty, Playden

Rye Hospital, Playden

Rye Cemetery, Playden

Rye Hill, Rye

Military Road, Rye

| 313          | hus | Time   | Sche  | dule |
|--------------|-----|--------|-------|------|
| $\mathbf{J}$ | Dus | 111116 | 20116 | uule |

Rye Route Timetable:

| Nye Noute Timetable. |                 |
|----------------------|-----------------|
| Sunday               | 09:12 - 15:24   |
| Monday               | 09:12 - 15:24   |
| Tuesday              | 07:08 - 08:10   |
| Wednesday            | 07:08 - 08:10   |
| Thursday             | 07:08 - 08:10   |
| Friday               | 07:08 - 08:10   |
| Saturday             | Not Operational |

313 bus Info Direction: Rye

Stops: 22 Trip Duration: 27 min

**Line Summary:** 

Bowling Green, Rye
Shipyard Lane, Rye
The Deals, Rye
Railway Station, Rye