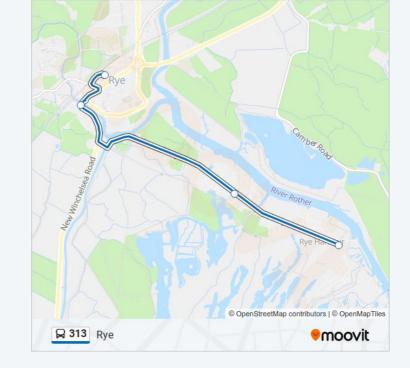

# **Direction: Rye**

4 stops

VIEW LINE SCHEDULE

Tram Road, Rye Harbour

Industrial Park, Rye Harbour

Tillingham Bridge, Rye

Railway Station, Rye

## 313 bus Time Schedule

Rye Route Timetable:

| Sunday    | Not Operational |
|-----------|-----------------|
| Monday    | Not Operational |
| Tuesday   | 10:11 - 15:48   |
| Wednesday | 10:11 - 15:48   |
| Thursday  | 10:11 - 15:48   |
| Friday    | 10:11 - 15:48   |
| Saturday  | 08:13 - 17:08   |

313 bus Info
Direction: Rye
Stops: 4

**Trip Duration:** 8 min **Line Summary:** 