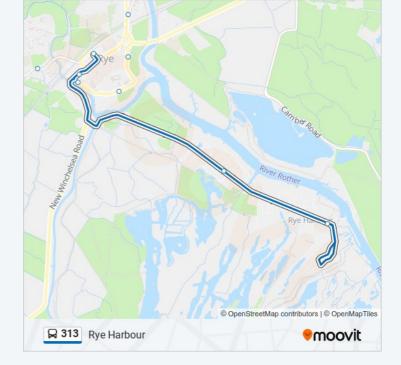

## **Direction: Rye Harbour**

25 stops

VIEW LINE SCHEDULE

Coppards Lane, Northiam

Goddens Gill, Northiam

Dixter Road, Northiam

Primary School, Northiam

Frewen College, Northiam

Rose And Crown, Clayhill

School, Beckley

Buddens Green, Beckley

The Coach House, Four Oaks

Mill Lane, Flackley Ash

Farleys Way, Peasmarsh

School Lane, Peasmarsh

Lea Farm, Rye Foreign

Peace And Plenty, Playden

Rye Hospital, Playden

Rye Cemetery, Playden

Rye Hill, Rye

Military Road, Rye

#### 313 bus Time Schedule

Rye Harbour Route Timetable:

| Sunday    | 10:33 - 16:33 |
|-----------|---------------|
| Monday    | 10:33 - 16:33 |
| Tuesday   | 08:17 - 20:55 |
| Wednesday | 08:17 - 20:55 |
| Thursday  | 08:17 - 20:55 |
| Friday    | 08:17 - 20:55 |
| Saturday  | 08:05 - 20:55 |

313 bus Info

**Direction:** Rye Harbour

**Stops: 25** 

**Trip Duration:** 7 min **Line Summary:** 

Bowling Green, Rye

Shipyard Lane, Rye

The Deals, Rye

Railway Station, Rye

Wish Street, Rye

Industrial Park, Rye Harbour

Tram Road, Rye Harbour

313 bus time schedules and route maps are available in an offline PDF at moovitapp.com. Use the Moovit App to see live bus times, train schedule or subway schedule, and step-by-step directions for all public transit in London.