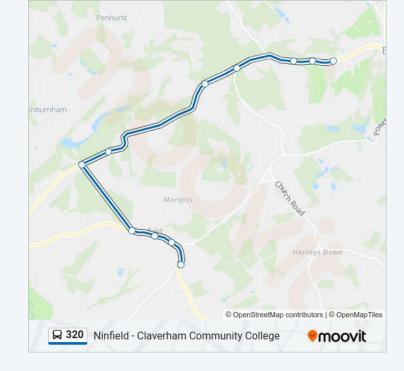

# Direction: Battle

11 stops
<u>VIEW LINE SCHEDULE</u>

Ingram's Farm, Lower Street

Church Lane, Ninfield

Manchester Road, Ninfield

Moor Hall Drive, Ninfield

Old Kennels, Stevens Crouch

Ashburnham Place, Stevens Crouch

Penhurst Lane, Stevens Crouch

Catsfield Road, Stevens Crouch

Saxon Hill Farm, Battle

Frederick Thatcher Place, Battle

Claverham College, Battle

320 bus Info

**Direction:** Battle

**Stops:** 11

**Trip Duration:** 17 min **Line Summary:** 