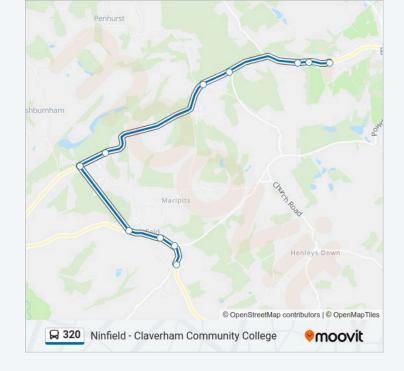

#### **Direction: Lower Street**

## 11 stops

### **VIEW LINE SCHEDULE**

Claverham College, Battle

Frederick Thatcher Place, Battle

Saxon Hill Farm, Battle

Catsfield Road, Stevens Crouch

Penhurst Lane, Stevens Crouch

Ashburnham Place, Stevens Crouch

Old Kennels, Stevens Crouch

Moor Hall Drive, Ninfield

Manchester Road, Ninfield

Church Lane, Ninfield

Morlands Close, Lower Street

320 bus Info

**Direction:** Lower Street

Stops: 11

**Trip Duration:** 15 min

**Line Summary:** 

320 bus time schedules and route maps are available in an offline PDF at moovitapp.com. Use the Moovit App to see live bus times, train schedule or subway schedule, and step-by-step directions for all public transit in London.