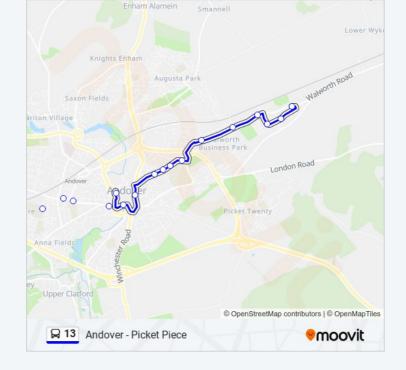

#### **Direction: Picket Piece**

13 stops

VIEW LINE SCHEDULE

Bus Station, Andover

Methodist Church, Andover

Kings Yard, Andover

Recreation Ground, Andover

Batchelors Barn Road, Andover

Vigo Schools, Andover

Bilbao Court, Andover

South Way, Walworth Business Park

Finkley Down Farm, Walworth Business Park

Locksbridge Road, Picket Piece

Mundy Road, Picket Piece

Galbraith Road, Picket Piece

Fluens Yard, Picket Piece

13 bus Info

**Direction:** Picket Piece

**Stops:** 13

**Trip Duration:** 12 min **Line Summary:** 

13 bus time schedules and route maps are available in an offline PDF at moovitapp.com. Use the Moovit App to see live bus times, train schedule or subway schedule, and step-by-step directions for all public transit in London.