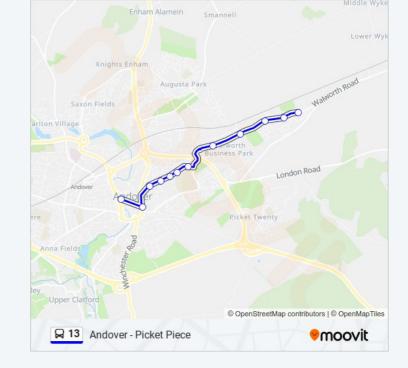

## **Direction: Andover**

12 stops

VIEW LINE SCHEDULE

Fluens Yard, Picket Piece

Village Hall, Picket Piece

Locksbridge Road, Picket Piece

Finkley Down Farm, Walworth Business Park

South Way, Walworth Business Park

Bilbao Court, Andover

Vigo Schools, Andover

Batchelors Barn Road, Andover

Recreation Ground, Andover

Vigo Park, Andover

Georges Yard, Andover

Bus Station National Express, Andover

#### 13 bus Info

**Direction:** Andover

**Stops: 12** 

**Trip Duration:** 12 min **Line Summary:** 