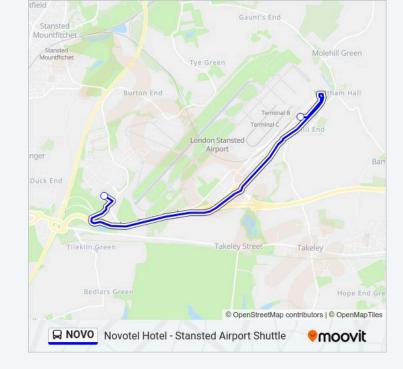

#### **Direction: Stansted Airport**

2 stops

**VIEW LINE SCHEDULE** 

Coach Station, Stansted Airport

Novotel, Stansted Airport

| NOVO bus Time Schedule<br>Stansted Airport Route Timetable: |          |
|-------------------------------------------------------------|----------|
| Sunday                                                      | 24 hours |
| Monday                                                      | 24 hours |
| Tuesday                                                     | 24 hours |
| Wednesday                                                   | 24 hours |
| Thursday                                                    | 24 hours |
| Friday                                                      | 24 hours |
| Saturday                                                    | 24 hours |

#### **NOVO bus Info**

**Direction:** Stansted Airport

Stops: 2

**Trip Duration:** 10 min **Line Summary:** 