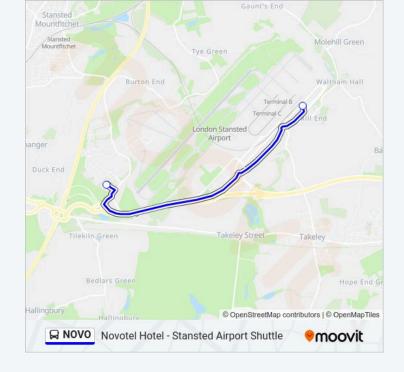

### **Direction: Stansted Airport**

2 stops VIEW LINE SCHEDULE

Novotel, Stansted Airport

Coach Station, Stansted Airport

**NOVO bus Info** 

**Direction:** Stansted Airport

Stops: 2

**Trip Duration:** 10 min **Line Summary:** 

NOVO bus time schedules and route maps are available in an offline PDF at moovitapp.com. Use the Moovit App to see live bus times, train schedule or subway schedule, and step-by-step directions for all public transit in London.