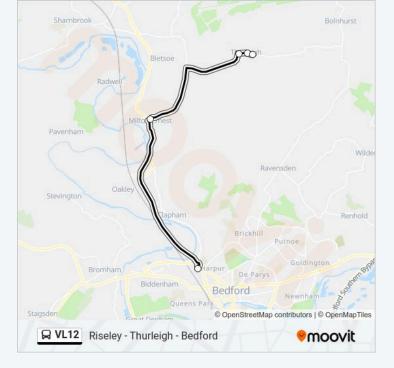

## Direction: Thurleigh 5 stops VIEW LINE SCHEDULE

Sainsburys Clapham, Bedford Marsh Lane, Milton Ernest St Peters Church, Thurleigh The Close, Thurleigh Baptist Chapel, Thurleigh **VL12 bus Time Schedule** Thurleigh Route Timetable:

VL12 bus Info Direction: Thurleigh Stops: 5 Trip Duration: 25 min Line Summary:

VL12 bus time schedules and route maps are available in an offline PDF at moovitapp.com. Use the Moovit App to see live bus times, train schedule or subway schedule, and step-by-step directions for all public transit in London.