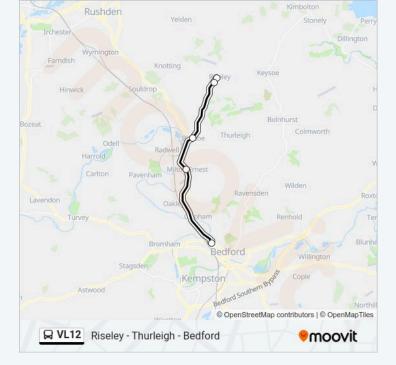

## Direction: Riseley 5 stops VIEW LINE SCHEDULE

Sainsburys Clapham, Bedford The Queen's Head, Milton Ernest Bletsoe Church, Bletsoe The Old White Horse, Riseley The Five Bells, Riseley VL12 bus Time Schedule Riseley Route Timetable:

VL12 bus Info Direction: Riseley Stops: 5 Trip Duration: 25 min Line Summary: