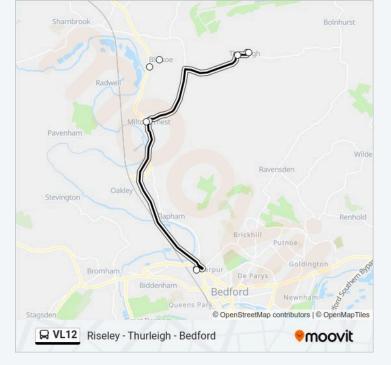

#### **Direction: Bedford**

6 stops VIEW LINE SCHEDULE

The Five Bells, Riseley

The Old White Horse, Riseley

Bletsoe Church, Bletsoe

Bletsoe Turn, Bletsoe

The Queen's Head, Milton Ernest

Sainsburys Clapham, Bedford

VL12 bus Info **Direction:** Bedford **Stops:** 6 Trip Duration: 25 min Line Summary: