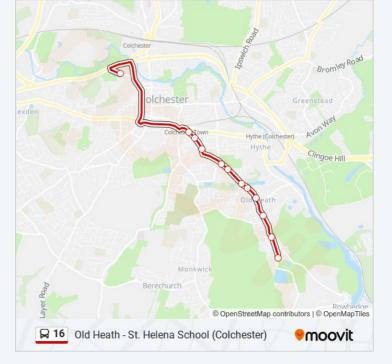

## □ Gld Heath - St. Helena School (Colchester)

The 16 bus line (Old Heath - St. Helena School (Colchester)) has 2 routes. For regular weekdays, their operation hours are:

(1) Colchester: 07:52(2) Old Heath: 15:15

#### **Direction: Colchester**

12 stops VIEW LINE SCHEDULE

Speedwell Road, Old Heath

The Bell, Old Heath

Abbot's Rd, Old Heath

Old Heath Post Office, Old Heath

Barn Hall Avenue, Colchester

Scarletts Road, Colchester

Worsnop House, Colchester

Recreation Ground, Colchester

Garrison Church, Colchester

Mill Street, Colchester

Military Road, Colchester

St Helena School, Colchester

**16 bus Time Schedule** Colchester Route Timetable:

### Direction: Old Heath 14 stops VIEW LINE SCHEDULE

- St Helena School, Colchester Military Road, Colchester
- Lookers Garage, Colchester
- Garrison Church, Colchester
- Recreation Ground, Colchester
- Worsnop House, Colchester
- Scarletts Road, Colchester
- Barn Hall Avenue, Colchester
- Old Heath Post Office, Old Heath
- Abbot's Rd, Old Heath
- The Bell, Old Heath
- Fingringhoe Road, Old Heath
- Wick Road, Old Heath
- Speedwell Road, Old Heath