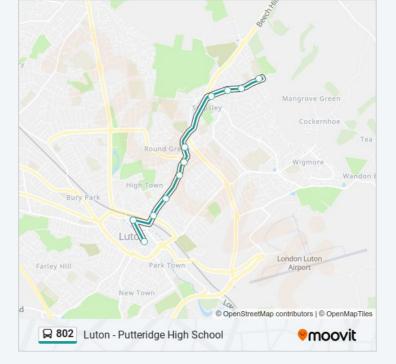

## Luton - Putteridge High School

The 802 bus line (Luton - Putteridge High School) has 2 routes. For regular weekdays, their operation hours are: (1) Luton Town Centre: 15:20(2) Stopsley: 08:00

Use the Moovit App to find the closest 802 bus station near you and find out when is the next 802 bus arriving.

#### **Direction: Luton Town Centre**

11 stops VIEW LINE SCHEDULE

₽ 802

Putteridge High School, Stopsley

Wood Green Road, Stopsley

Collingtree, Stopsley

Jansel House, Stopsley

Deep Denes, Round Green

Post Office, Round Green

Hart Lane, Round Green

Jubilee Street, High Town

Burr Street, Luton Town Centre

Luton Station Interchange, Luton Town Centre

Church Street, Luton Town Centre

### Direction: Stopsley 13 stops VIEW LINE SCHEDULE

Church Street, Luton Town Centre Luton Station Interchange, Luton Town Centre Burr Street, Luton Town Centre Charles Street, High Town High Town Road, High Town Turners Road South, Round Green Moreton Road South, Round Green Deep Denes, Round Green Birchen Grove, Round Green Jansel House, Stopsley Collingtree, Stopsley Wood Green Road, Stopsley Putteridge High School, Stopsley