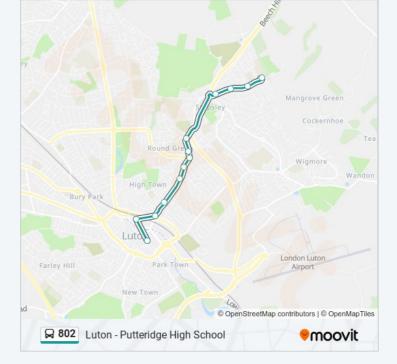

## Luton - Putteridge High School

The 802 bus line (Luton - Putteridge High School) has 2 routes. For regular weekdays, their operation hours are: (1) Luton Town Centre: 15:20(2) Stopsley: 08:00

Use the Moovit App to find the closest 802 bus station near you and find out when is the next 802 bus arriving.

#### **Direction: Luton Town Centre**

11 stops VIEW LINE SCHEDULE

₽ 802

Putteridge High School, Stopsley

Wood Green Road, Stopsley

Collingtree, Stopsley

Jansel House, Stopsley

Deep Denes, Round Green

Post Office, Round Green

Hart Lane, Round Green

Jubilee Street, High Town

Burr Street, Luton Town Centre

Luton Station Interchange, Luton Town Centre

Church Street, Luton Town Centre

### Direction: Stopsley 13 stops VIEW LINE SCHEDULE

Church Street, Luton Town Centre Luton Station Interchange, Luton Town Centre Burr Street, Luton Town Centre Charles Street, High Town High Town Road, High Town Turners Road South, Round Green Moreton Road South, Round Green Deep Denes, Round Green Birchen Grove, Round Green Jansel House, Stopsley Collingtree, Stopsley Wood Green Road, Stopsley Putteridge High School, Stopsley