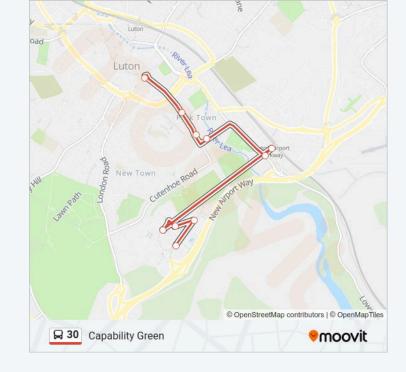

# **Direction: Capability Green**

10 stops

VIEW LINE SCHEDULE

Park Square, Luton Town Centre

Bailey Street, Park Town

Seymour Road, Park Town

Griffin House, Park Town

Venue 360, Luton Airport

Luton Airport Parkway Rail Station, Luton Airport

Leonardo Uk, Capability Green

Impellam Group, Capability Green

Astra Zeneca, Capability Green

Building 500, Capability Green

#### 30 bus Info

**Direction:** Capability Green

**Stops:** 10

**Trip Duration:** 20 min **Line Summary:** 