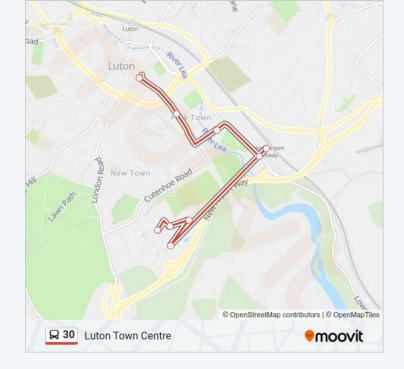

# **Direction: Luton Town Centre**

# 9 stops VIEW LINE SCHEDULE

Leonardo Uk, Capability Green

Impellam Group, Capability Green

Astra Zeneca, Capability Green

Building 500, Capability Green

Luton Airport Parkway Rail Station, Luton Airport

Venue 360, Luton Airport

Griffin House, Park Town

Bailey Street, Park Town

Park Square, Luton Town Centre

30 bus Info

**Direction:** Luton Town Centre

Stops: 9

**Trip Duration:** 16 min **Line Summary:** 

30 bus time schedules and route maps are available in an offline PDF at moovitapp.com. Use the Moovit App to see live bus times, train schedule or subway schedule, and step-by-step directions for all public transit in London.